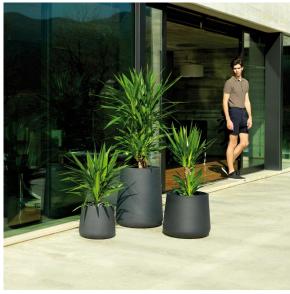

ltaneously via the DMX transmitter (not included). There are two options to choose from: Professional XLR DMX and Home WIFI DMX. (Remote control included).

Optional battery RGBW LED BATTERY



Ref. 42214Y



Unit with internal lighting with battery-powered RGBW LED technology. Includes charger and remote control for switching colors and charger. Available only in matte ice white finish.

RGBW LED DMX BATTERY Ref. 42214DY



Unit with internal lighting with RGBW LED technology and remote control unit for switching colors. Also controlLED by DMX-1024 (wireless), enabling communication between one or more products simultaneously via the DMX transmitter (not included). There are two options to choose from: Professional XLR DMX and Home WIFI DMX. (Remote control included).

## **Ambients**