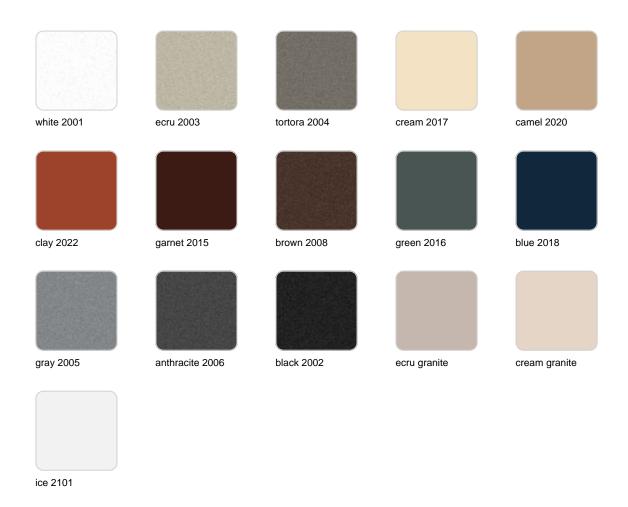

### **Finishes**

### finishes

#### SIMPLE Ref. 42214

Matt finishes pot one wall

BASIC Ref. 42214A

#### Matt Polyethylene

#### LACQUERED Ref. 42214F

Lacquered Polyethylene