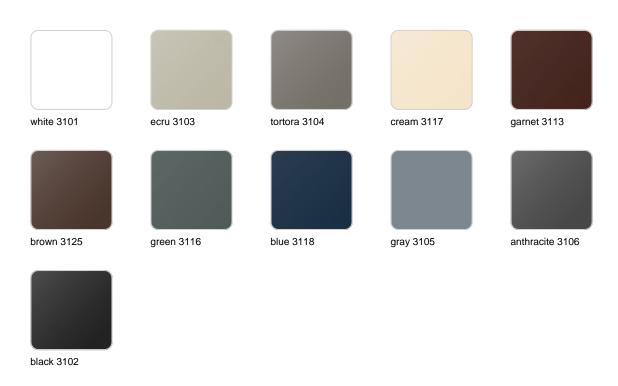

teve

Ulm <u>furniture collection</u>, designed by <u>Ramón Esteve</u> for <u>Vondom</u>, embodies a new standard with its **inherent universal and logical appeal**. The collection of **minimalist furniture** strikes a perfect balance between design, technology, and ergonomics, all based on basic cube, prism, and spherical shapes.



### Info

### Description

Pot made of polyethylene resin by rotational moulding. 100% Recyclable. Item suitable for indoor and outdoor use. Available in different finishes.

Weight: 4.4 Kg

### **Finishes**

### finishes

#### SIMPLE Ref. 42214



Matt finishes pot one wall

BASIC Ref. 42214A



#### Matt Polyethylene

#### SELF-WATERING Ref. 42214R





Self-watering system included in all planters except those with basic finish

#### LACQUERED Ref. 42214F



Lacquered Polyethylene

### lighting

#### WHITE LED



Ref. 42214W



ice 2101

White internally lit unit with LED technology. Available only in matte ice white finish.

RGBW LED Ref. 42214L



Unit with internal lighting with RGBW LED technology and remote control unit for switching colors. Available only in matte ice white finish. Remote control included.

RGBW LED DMX Ref. 42214D



Unit with internal lighting with RGBW LED technology and remote control unit for switching colors. Also controlLED by DMX-1024 (wireless), enabling communication between one or more products simultaneously via the DMX transmitter (not included). There are two options to choose from: Professional XLR DMX and Home WIFI DMX. (Remote control included).

Optional battery RGBW LED BATTERY



Ref. 42214Y



Unit