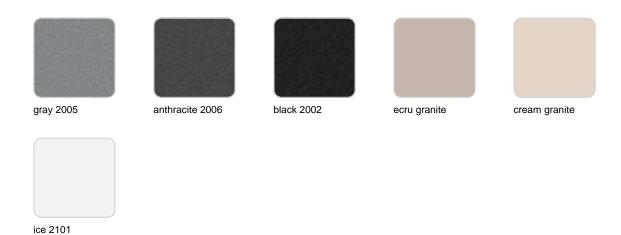

Products / Planters / Ulm High Round Pot ø49x60

# Ulm high round pot ø49×60

by Ramón Esteve

Ulm <u>furniture collection</u>, designed by <u>Ramón Esteve</u> for <u>Vondom</u>, embodies a new standard with its **inherent universal and logical appeal**. The collection of **minimalist furniture** strikes a perfect balance between design, technology, and ergonomics, all based on basic cube, prism, and spherical shapes.



### Info

### Description

Pot made of polyethylene resin by rotational moulding. 100% Recyclable. Item suitable for indoor and outdoor use. Available in different finishes.

Weight: 4.4 Kg

### **Finishes**

### finishes

#### SIMPLE Ref. 42214



Matt finishes pot one wall

BASIC Ref. 42214A



#### Matt Polyethylene

#### SELF-WATERING Ref. 42214R





Self-watering system included in all planters except those with basic finish

#### LACQUERED Ref. 42214F



Lacquered Polyethylene

### lighting

#### WHITE LED



Ref. 42214W



ice 2101

White internally lit unit with LED technology. Available only in matte ice white finish.

RGBW LED Ref. 42214L



Unit with internal lighting with RGBW LED technology and remote control unit for switching colors. Available only in matte ice white finish. Remote control included.

RGBW LED DMX Ref. 42214D



Unit with internal lighting with RGBW LED technology and remote control unit for switching colors. Also controlLED by DMX-1024 (wireless), enabling communication between one or more products simultaneously via the DMX transmitter (not included). There are two options to choose from: Professional XLR