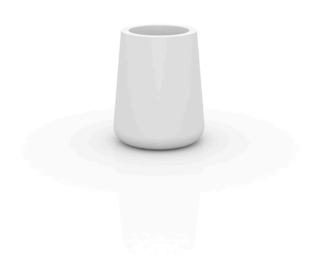

Products / Planters / Ulm High Round Pot ø49x60

# Ulm high round pot ø49×60

by Ramón Esteve

Ulm <u>furniture collection</u>, designed by <u>Ramón Esteve</u> for <u>Vondom</u>, embodies a new standard with its **inherent universal and logical appeal**. The collection of **minimalist furniture** strikes a perfect balance between design, technology, and ergonomics, all based on basic cube, prism, and spherical shapes.

### Description

Pot made of polyethylene resin by rotational moulding. 100% Recyclable. Item suitable for indoor and outdoor use. Available in different finishes.

Weight: 4.4 Kg