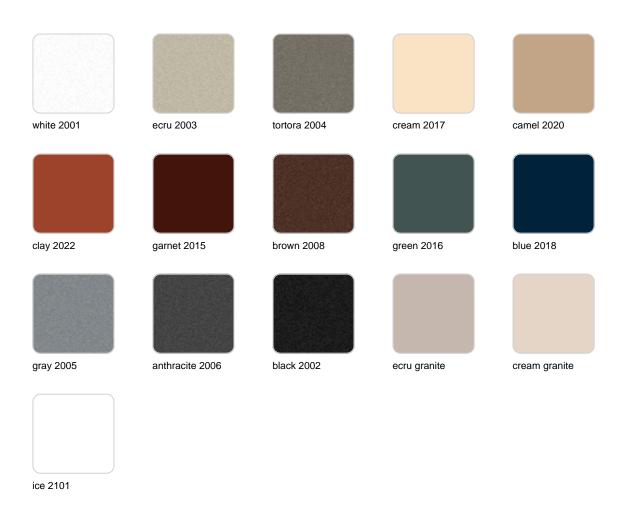

Products / Planters / Ulm High Round Pot ø61x75

# Ulm high round pot ø61×75

by Ramón Esteve

Ulm <u>furniture collection</u>, designed by <u>Ramón Esteve</u> for <u>Vondom</u>, embodies a new standard with its **inherent universal and logical appeal**. The collection of **minimalist furniture** strikes a perfect balance between design, technology, and ergonomics, all based on basic cube, prism, and spherical shapes.



### Info

### Description

Pot made of polyethylene resin by rotational moulding. 100% Recyclable. Item suitable for indoor and outdoor use. Available in different finishes.

Weight: 8.3 Kg

## **Finishes**

### finishes

#### SIMPLE Ref. 42215



Matt finishes pot one wall

BASIC Ref. 42215A



#### Matt Polyethylene

#### SELF-WATERING Ref. 42215R





Self-watering system included in all planters except those with basic finish

#### LACQUERED Ref. 42215F



Lacquered Polyethylene

### lighting

WHITE LED



Ref. 42215W



ice 2101

White internally lit unit with LED technology. Available only in matte ice white finish.

RGBW LED Ref. 42215L



Unit with internal lighting with RGBW LED technology and remote control unit for switching colors. Available only in matte ice white finish. Remote control included.

RGBW LED DMX Ref. 42215D



Unit with internal lighting with RGBW LED technology and remote control unit for switching colors. Also controlLED by DMX-1024 (wireless), enabling communication between one or more products simul