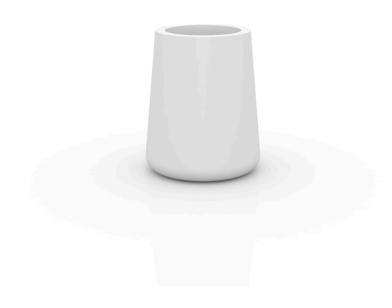

# Ulm high round pot ø61×75

by Ramón Esteve

Ulm <u>furniture collection</u>, designed by <u>Ramón Esteve</u> for <u>Vondom</u>, embodies a new standard with its **inherent universal and logical appeal**. The collection of **minimalist furniture** strikes a perfect balance between design, technology, and ergonomics, all based on basic cube, prism, and spherical shapes.

### Description

Pot made of polyethylene resin by rotational moulding. 100% Recyclable. Item suitable for indoor and outdoor use. Available in different finishes.

Weight: 8.3 Kg