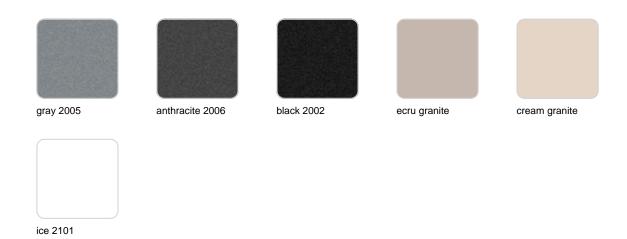

#### SIMPLE Ref. 42215

Matt finishes pot one wall

BASIC Ref. 42215A

#### Matt Polyethylene

#### LACQUERED Ref. 42215F

Lacquered Polyethylene