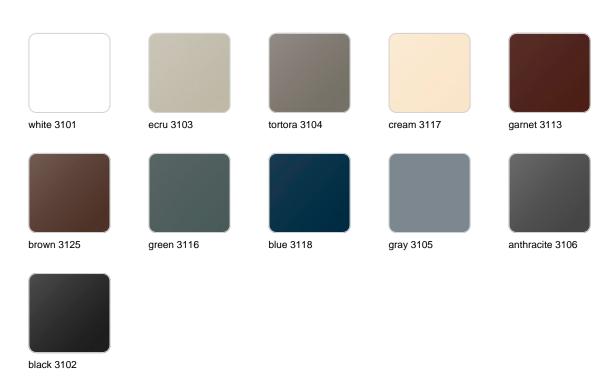

steve

Ulm <u>furniture collection</u>, designed by <u>Ramón Esteve</u> for <u>Vondom</u>, embodies a new standard with its **inherent universal and logical appeal**. The collection of **minimalist furniture** strikes a perfect balance between design, technology, and ergonomics, all based on basic cube, prism, and spherical shapes.



### Info

### Description

Pot made of polyethylene resin by rotational moulding. 100% Recyclable. Item suitable for indoor and outdoor use. Available in different finishes.

Weight: 8.3 Kg

## **Finishes**

### finishes

#### SIMPLE Ref. 42215



Matt finishes pot one wall

BASIC Ref. 42215A



#### Matt Polyethylene

#### SELF-WATERING Ref. 42215R





Self-watering system included in all planters except those with basic finish

#### LACQUERED Ref. 42215F



Lacquered Polyethylene

### lighting

WHITE LED



Ref. 42215W



ice 2101

White internally lit unit with LED technology. Available only in matte ice white finish.

RGBW LED Ref. 42215L



Unit with internal lighting with RGBW LED technology and remote control unit for switching colors. Available only in matte ice white finish. Remote control included.

RGBW LED DMX Ref. 42215D



Unit with internal lighting with RGBW LED technology and remote control unit for switching colors. Also controlLED by DMX-1024 (wireless), enabling communication between one or more products simultaneously via the DMX transmitter (not included). There are two options to choose from: Professional XLR DMX and Home WIFI DMX. (Remote control included).

Optional battery RGBW LED BATTERY



Ref. 42215Y



ice 2101