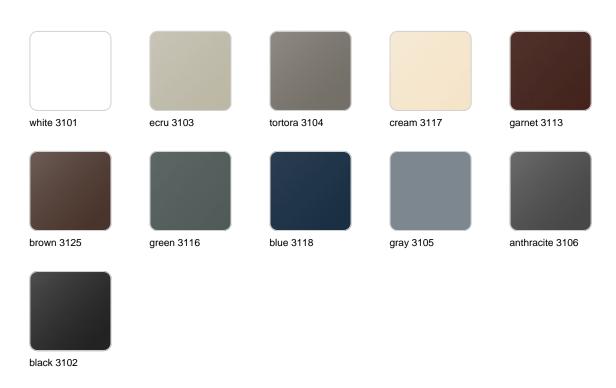

#### SIMPLE Ref. 42216

Matt finishes pot one wall

BASIC Ref. 42216A

#### Matt Polyethylene

ice 2101

#### SELF-WATERING Ref. 42216R

Self-watering system included in all planters except those with basic finish

#### LACQUERED Ref. 42216F

Lacquered Polyethylene