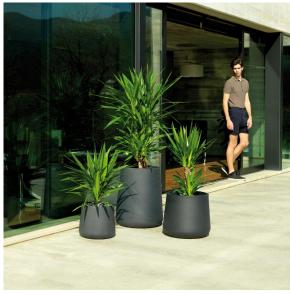

# Ulm high round pot ø74×90

by Ramón Esteve

Ulm <u>furniture collection</u>, designed by <u>Ramón Esteve</u> for <u>Vondom</u>, embodies a new standard with its **inherent universal and logical appeal**. The collection of **minimalist furniture** strikes a perfect balance between design, technology, and ergonomics, all based on basic cube, prism, and spherical shapes.

### Description

Pot made of polyethylene resin by rotational moulding. 100% Recyclable. Item suitable for indoor and outdoor use. Available in different finishes.

Weight: 12 Kg

ULM redonda alta  $\varnothing$ 74 cm C = 70 LULM round high Ø291/4"