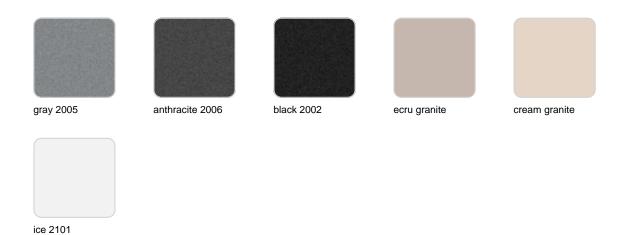

#### SIMPLE Ref. 42216

Matt finishes pot one wall

BASIC Ref. 42216A

#### Matt Polyethylene

ice 2101

#### SELF-WATERING Ref. 42216R

Self-watering system included in all planters except those with basic finish

#### LACQUERED Ref. 42216F

Lacquered Polyethylene