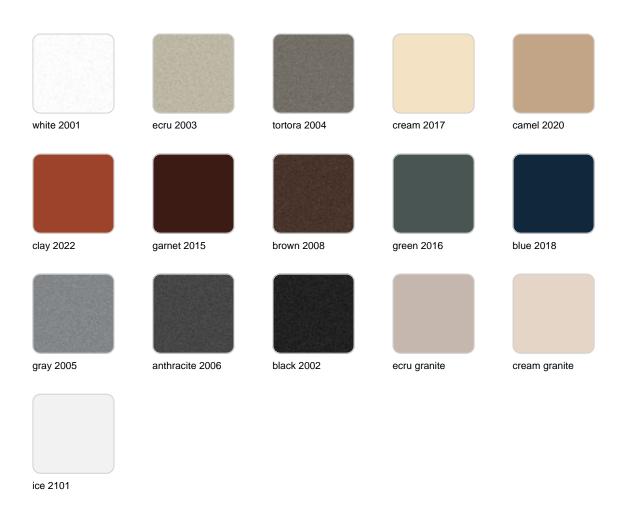

### **Finishes**

#### finishes

#### SIMPLE Ref. 42216

Matt finishes pot one wall

BASIC Ref. 42216A

#### Matt Polyethylene

ice 2101

#### SELF-WATERING Ref. 42216R

Self-watering system included in all planters except those with basic finish

#### LACQUERED Ref. 42216F

Lacquered Polyethylene