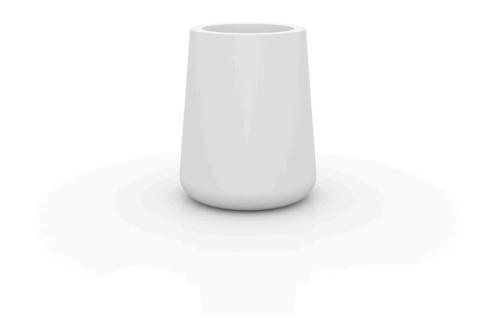

# Ulm high round pot ø74×90

by Ramón Esteve

Ulm <u>furniture collection</u>, designed by <u>Ramón Esteve</u> for <u>Vondom</u>, embodies a new standard with its **inherent universal and logical appeal**. The collection of **minimalist furniture** strikes a perfect balance between design, technology, and ergonomics, all based on basic cube, prism, and spherical shapes.

### Description

Pot made of polyethylene resin by rotational moulding. 100% Recyclable. Item suitable for indoor and outdoor use. Available in different finishes.

Weight: 12 Kg

ULM redonda alta  $\varnothing$ 74 cm C = 70 LULM round high Ø291/4"