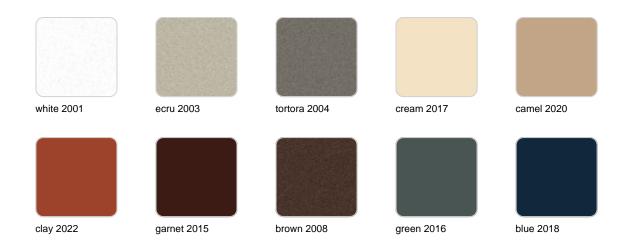

#### SIMPLE Ref. 42216

Matt finishes pot one wall

BASIC Ref. 42216A

#### Matt Polyethylene

ice 2101

#### SELF-WATERING Ref. 42216R

Self-watering system included in all planters except those with basic finish

#### LACQUERED Ref. 42216F

Lacquered Polyethylene