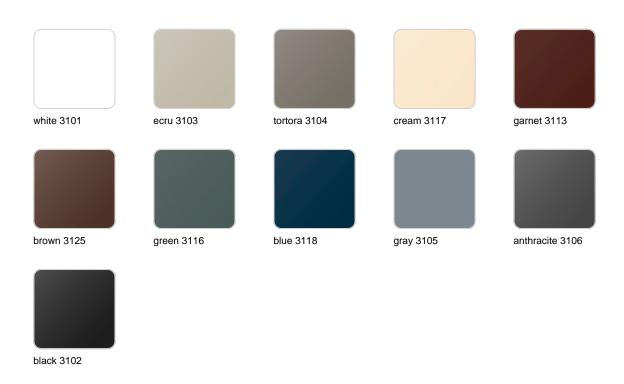

teve

Ulm <u>furniture collection</u>, designed by <u>Ramón Esteve</u> for <u>Vondom</u>, embodies a new standard with its **inherent universal and logical appeal**. The collection of **minimalist furniture** strikes a perfect balance between design, technology, and ergonomics, all based on basic cube, prism, and spherical shapes.



### Info

### Description

Pot made of polyethylene resin by rotational moulding. 100% Recyclable. Item suitable for indoor and outdoor use. Available in different finishes.

Weight: 5.1 Kg

### **Finishes**

### finishes

#### SIMPLE Ref. 42217



Matt finishes pot one wall

BASIC Ref. 42217A



#### Matt Polyethylene

#### SELF-WATERING Ref. 42217R





Self-watering system included in all planters except those with basic finish

#### LACQUERED Ref. 42217F



Lacquered Polyethylene

### lighting

#### WHITE LED



Ref. 42217W



ice 2101

White internally lit unit with LED technology. Available only in matte ice white finish.

RGBW LED Ref. 42217L



Unit with internal lighting with RGBW LED technology and remote control unit for switching colors. Available only in matte ice white finish. Remote control included.

RGBW LED DMX Ref. 42217D



Unit with internal lighting with RGBW LED technology and remote control unit for switching colors. Also controlLED by DMX-1024 (wireless), enabling communication between one or more products simultaneously via the DMX transmitter (not included). There are two options to choose from: Professional XLR DMX and Home WIFI DMX. (Remote control included).

Optional battery RGBW LED BATTERY



Ref. 42217Y



Unit