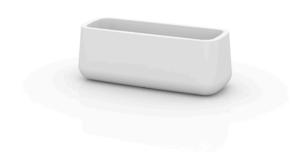

# Ulm jardiniere 84x34x30

by Ramón Esteve

Ulm <u>furniture collection</u>, designed by <u>Ramón Esteve</u> for <u>Vondom</u>, embodies a new standard with its **inherent universal and logical appeal**. The collection of **minimalist furniture** strikes a perfect balance between design, technology, and ergonomics, all based on basic cube, prism, and spherical shapes.

### Description

Pot made of polyethylene resin by rotational moulding. 100% Recyclable. Item suitable for indoor and outdoor use. Available in different finishes.

Weight: 5.1 Kg