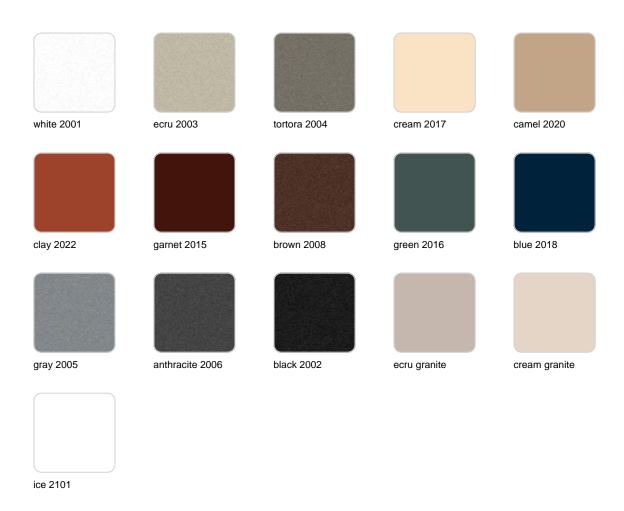

### **Finishes**

### finishes

#### SIMPLE Ref. 42217

Matt finishes pot one wall

BASIC Ref. 42217A

#### Matt Polyethylene

#### SELF-WATERING Ref. 42217R

Self-watering system included in all planters except those with basic finish

#### LACQUERED Ref. 42217F

Lacquered Polyethylene