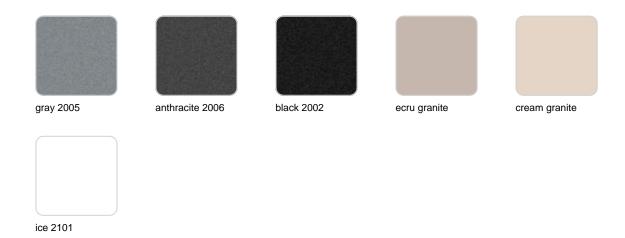

Products / Planters / Ulm Jardiniere 84x34x30

# Ulm jardiniere 84x34x30

by Ramón Esteve

Ulm <u>furniture collection</u>, designed by <u>Ramón Esteve</u> for <u>Vondom</u>, embodies a new standard with its **inherent universal and logical appeal**. The collection of **minimalist furniture** strikes a perfect balance between design, technology, and ergonomics, all based on basic cube, prism, and spherical shapes.



### Info

### Description

Pot made of polyethylene resin by rotational moulding. 100% Recyclable. Item suitable for indoor and outdoor use. Available in different finishes.

Weight: 5.1 Kg

### **Finishes**

### finishes

#### SIMPLE Ref. 42217



Matt finishes pot one wall

BASIC Ref. 42217A



#### Matt Polyethylene

#### SELF-WATERING Ref. 42217R





Self-watering system included in all planters except those with basic finish

#### LACQUERED Ref. 42217F



Lacquered Polyethylene

### lighting

#### WHITE LED



Ref. 42217W



ice 2101

White internally lit unit with LED technology. Available only in matte ice white finish.

RGBW LED Ref. 42217L



Unit with internal lighting with RGBW LED technology and remote control unit for switching colors. Available only in matte ice white finish. Remote control included.

RGBW LED DMX Ref. 42217D



Unit with internal lighting with RGBW LED technology and remote control unit for switching colors. Also controlLED by DMX-1024 (wireless), enabling communication between one or more products simultaneously via the DMX transmitter (not included). There are two options to choose from: Professional XLR