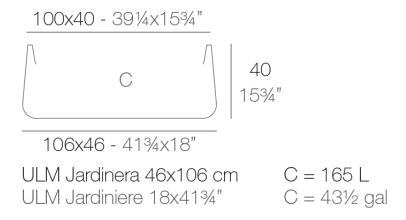

### Info

### Description

Pot made of polyethylene resin by rotational moulding. 100% Recyclable. Item suitable for indoor and outdoor use. Available in different finishes.

Weight: 9 Kg