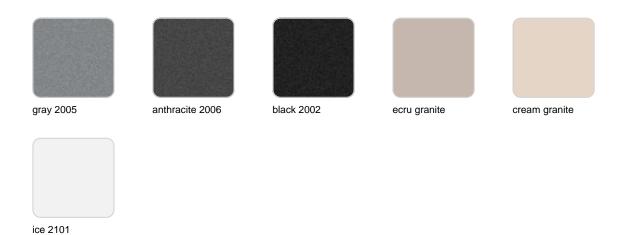

### **Finishes**

### finishes

#### SIMPLE Ref. 42218

Matt finishes pot one wall

BASIC Ref. 42218A

#### Matt Polyethylene

#### LACQUERED Ref. 42218F

Lacquered Polyethylene