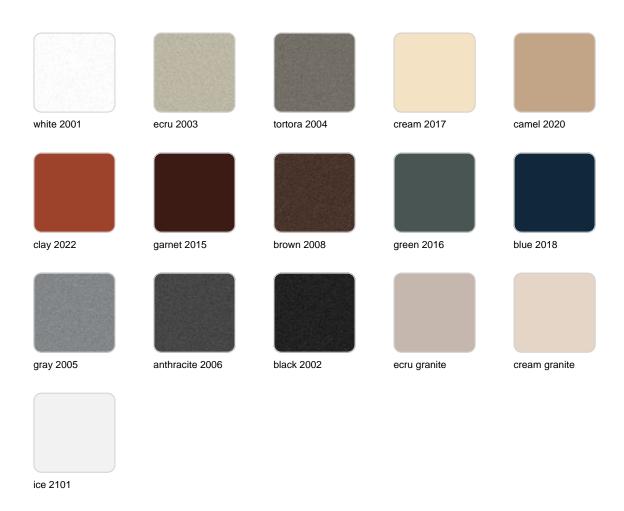

Products / Planters / Ulm Jardiniere 105x45x40

## Ulm jardiniere 105x45x40

by Ramón Esteve

Ulm <u>furniture collection</u>, designed by <u>Ramón Esteve</u> for <u>Vondom</u>, embodies a new standard with its **inherent universal and logical appeal**. The collection of **minimalist furniture** strikes a perfect balance between design, technology, and ergonomics, all based on basic cube, prism, and spherical shapes.



### Info

### Description

Pot made of polyethylene resin by rotational moulding. 100% Recyclable. Item suitable for indoor and outdoor use. Available in different finishes.

Weight: 9 Kg



### **Finishes**

### finishes

#### SIMPLE Ref. 42218



Matt finishes pot one wall

BASIC Ref. 42218A



#### Matt Polyethylene

#### SELF-WATERING Ref. 42218R





Self-watering system included in all planters except those with basic finish

#### LACQUERED Ref. 42218F



Lacquered Polyethylene

### lighting

WHITE LED



Ref. 42218W



ice 2101

White internally lit unit with LED technology. Available only in matte ice white finish.

RGBW LED Ref. 42218L



Unit with internal lighting with RGBW LED technology and remote control unit for switching colors. Available only in matte ice white finish. Remote control included.

RGBW LED DMX Ref. 42218D



ice 2101

Unit with internal lighting with RGBW LED technology and remote control unit for switching colors. Also controlLED by DMX-1024 (wireless), enabling communication between one or more prod