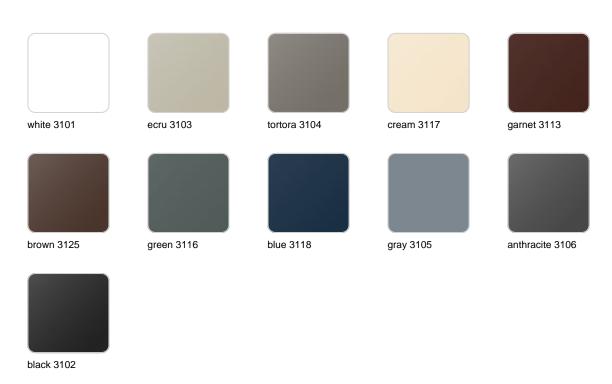

### **Finishes**

### finishes

#### SIMPLE Ref. 42218

Matt finishes pot one wall

BASIC Ref. 42218A

#### Matt Polyethylene

#### LACQUERED Ref. 42218F

Lacquered Polyethylene