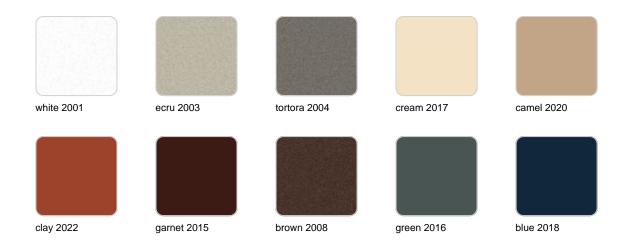

### **Finishes**

### finishes

#### SIMPLE Ref. 42218

Matt finishes pot one wall

BASIC Ref. 42218A

#### Matt Polyethylene

#### LACQUERED Ref. 42218F

Lacquered Polyethylene