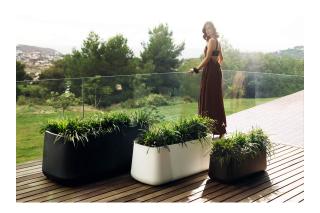

## Ulm jardiniere 127x57x50

by Ramón Esteve

Ulm <u>furniture collection</u>, designed by <u>Ramón Esteve</u> for <u>Vondom</u>, embodies a new standard with its **inherent universal and logical appeal**. The collection of **minimalist furniture** strikes a perfect balance between design, technology, and ergonomics, all based on basic cube, prism, and spherical shapes.

### **Ambients**