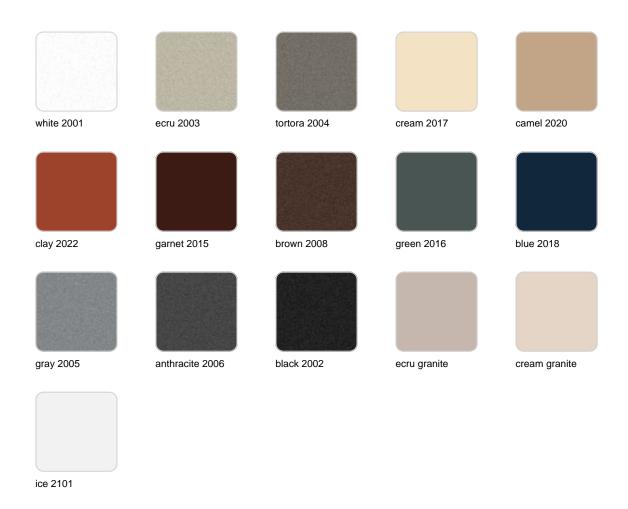

### **Finishes**

### finishes

#### LACQUERED Ref. 42219F

Lacquered Polyethylene