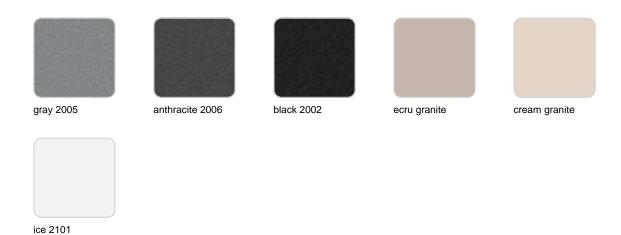

#### SIMPLE Ref. 42219

Matt finishes pot one wall

BASIC Ref. 42219A

#### Matt Polyethylene

ice 2101