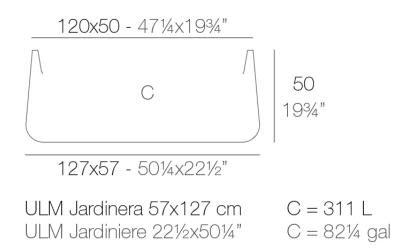

### Info

### Description

Pot made of polyethylene resin by rotational moulding. 100% Recyclable. Item suitable for indoor and outdoor use. Available in different finishes.

Weight: 15.2 Kg