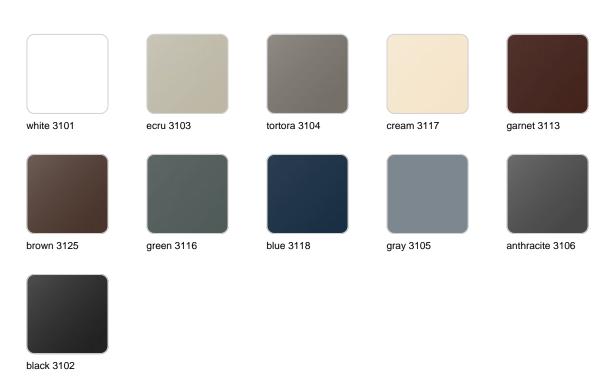

furniture collection</u>, designed by <u>Ramón Esteve</u> for <u>Vondom</u>, embodies a new standard with its **inherent universal and logical appeal**. The collection of **minimalist furniture** strikes a perfect balance between design, technology, and ergonomics, all based on basic cube, prism, and spherical shapes.



### Info

### Description

Pot made of polyethylene resin by rotational moulding. 100% Recyclable. Item suitable for indoor and outdoor use. Available in different finishes.

Weight: 15.2 Kg



### **Finishes**

### finishes

#### SIMPLE Ref. 42219



Matt finishes pot one wall

BASIC Ref. 42219A



#### Matt Polyethylene

ice 2101

#### SELF-WATERING Ref. 42219R





Self-watering system included in all planters except those with basic finish

#### LACQUERED Ref. 42219F



Lacquered Polyethylene

### lighting

WHITE LED



Ref. 42219W



ice 2101

White internally lit unit with LED technology. Available only in matte ice white finish.

RGBW LED Ref. 42219L



Unit with internal lighting with RGBW LED technology and remote control unit for switching colors. Available only in matte ice white finish. Remote control included.

RGBW LED DMX Ref. 42219D



Unit with internal lighting with RGBW LED technology and remote control unit for switching colors. Also controlLED by DMX-1024 (wireless), enabling communication between one or more products simultaneously via the DMX transmitter (not included). There are two options to choose from: Professional XLR DMX and Home WIFI DMX. (Remote control included).

Optional battery RGBW LED BATTERY



Ref. 42219Y



Unit with