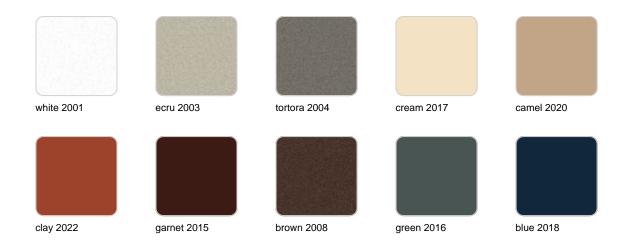

#### SIMPLE Ref. 42219

Matt finishes pot one wall

BASIC Ref. 42219A

#### Matt Polyethylene

ice 2101