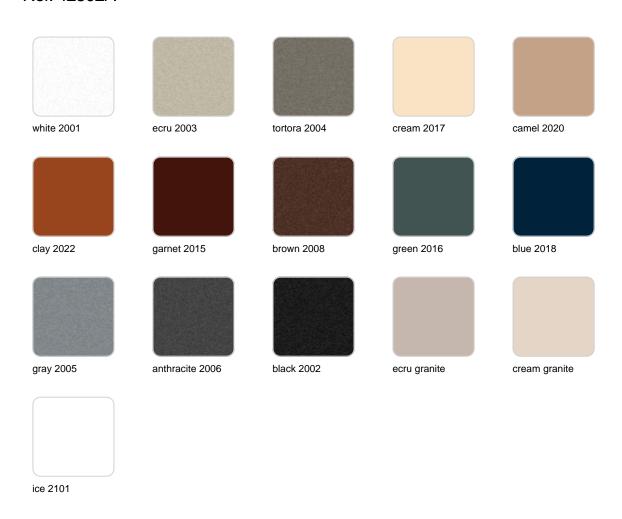

#### BASIC Ref. 42302A

Matt Polyethylene

SELF-WATERING Ref. 42302R

Self-watering system included in all planters except those with basic finish

#### LACQUERED Ref. 42302RF

Lacquered Polyethylene

### lighting

WHITE LED Ref. 42302W

ice 2101

White internally lit unit with LED technology. Available only in matte ice white finish.

RGBW LED Ref. 42302L

ice 2101

Unit with internal lighting with RGBW LED technology and remote control unit for switching colors. Available only in matte ice white finish. Remote control included.