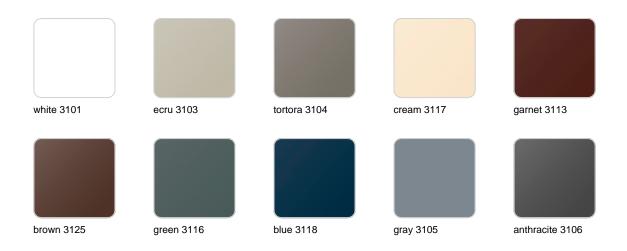

## **Finishes**

#### finishes

#### BASIC Ref. 42302A

Matt Polyethylene

SELF-WATERING Ref. 42302R

Self-watering system included in all planters except those with basic finish

#### LACQUERED Ref. 42302RF

Lacquered Polyethylene