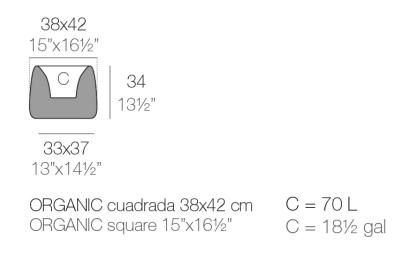

Products / Planters / Organic Square Planter 38x42x33

# Organic square planter 38x42x33

<u>Studio Vondom's</u> extensive collection of indoor and outdoor planters offers timeless and minimalist designs that can help create unique and original atmospheres in homes, restaurants, and any other space.



## Info

### Description

Weight: 2.5 Kg



## **Finishes**

#### finishes

#### BASIC Ref. 42302A



Matt Polyethylene

SELF-WATERING Ref. 42302R



Self-watering system included in all planters except those with basic finish

#### LACQUERED Ref. 42302RF







Lacquered Polyethylene

### lighting

WHITE LED Ref. 42302W



ice 2101

White internally lit unit with LED technology. Available only in matte ice white finish.

RGBW LED Ref. 42302L



ice 2101

Unit with internal lighting with RGBW LED technology and remote control unit for switching colors. Available only in matte ice white finish. Remote control included.

RGBW LED DMX Ref. 42302D





Unit with internal lighting with RGBW LED technology and remote control unit for switching colors. Also controlLED by DMX-1024 (wireless), enabling communication between one or more pro