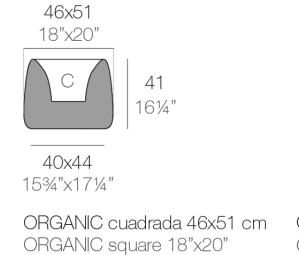

Products / Planters / Organic Square Planter 46x51x40

### Organic square planter 46x51x40

<u>Studio Vondom's</u> extensive collection of indoor and outdoor planters offers timeless and minimalist designs that can help create unique and original atmospheres in homes, restaurants, and any other space.

### Description

Weight: 4.1 Kg

| С | = | 12   | L   |
|---|---|------|-----|
| С | = | 31⁄4 | gal |