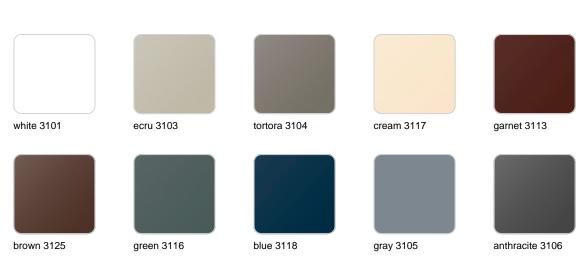

### Finishes

finishes

| BASIC<br>Ref. 42303A |                 |              |              |               |
|----------------------|-----------------|--------------|--------------|---------------|
|                      |                 |              |              |               |
| white 2001           | ecru 2003       | tortora 2004 | cream 2017   | camel 2020    |
| clay 2022            | garnet 2015     | brown 2008   | green 2016   | blue 2018     |
|                      |                 |              |              |               |
| gray 2005            | anthracite 2006 | black 2002   | ecru granite | cream granite |
|                      |                 |              |              |               |

#### SELF-WATERING Ref. 42303R

| white 2001 | ecru 2003       | tortora 2004 | cream 2017   | camel 2020    |
|------------|-----------------|--------------|--------------|---------------|
|            |                 |              |              |               |
| clay 2022  | garnet 2015     | brown 2008   | green 2016   | blue 2018     |
|            |                 |              |              |               |
| gray 2005  | anthracite 2006 | black 2002   | ecru granite | cream granite |
|            |                 |              |              |               |