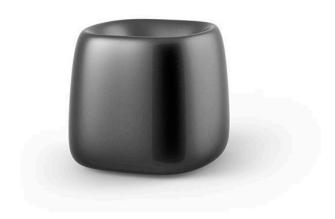

# Organic square planter 55x61x48

<u>Studio Vondom's</u> extensive collection of indoor and outdoor planters offers timeless and minimalist designs that can help create unique and original atmospheres in homes, restaurants, and any other space.

### Description

Weight: 6.6 Kg

ORGANIC cuadrada 55x61 cm ORGANIC square 213/4"x24" C = 21 L $C = 5\frac{1}{2} gal$ 