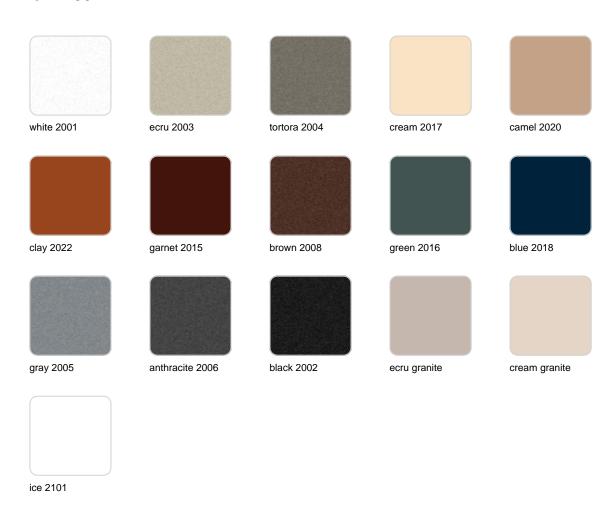

### **Finishes**

#### finishes

#### BASIC Ref. 42304A

Matt Polyethylene

SELF-WATERING Ref. 42304R

Self-watering system included in all planters except those with basic finish

#### LACQUERED Ref. 42304RF

Lacquered Polyethylene