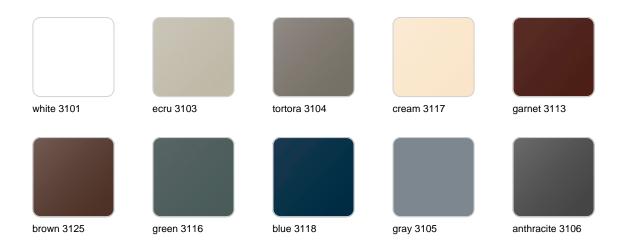

Products / Planters / Organic Square Planter 55x61x48

# Organic square planter 55x61x48

<u>Studio Vondom's</u> extensive collection of indoor and outdoor planters offers timeless and minimalist designs that can help create unique and original atmospheres in homes, restaurants, and any other space.



### Info

### Description

Weight: 6.6 Kg



ORGANIC cuadrada 55x61 cm ORGANIC square 213/4"x24" C = 21 L $C = 5\frac{1}{2} gal$ 

### **Finishes**

#### finishes

#### BASIC Ref. 42304A



Matt Polyethylene

SELF-WATERING Ref. 42304R



Self-watering system included in all planters except those with basic finish

#### LACQUERED Ref. 42304RF







Lacquered Polyethylene

#### lighting

WHITE LED Ref. 42304W



ice 2101

White internally lit unit with LED technology. Available only in matte ice white finish.

RGBW LED Ref. 42304L



ice 2101

Unit with internal lighting with RGBW LED technology and remote control unit for switching colors. Available only in matte ice white finish. Remote control included.

RGBW LED DMX Ref. 42304D





Unit with internal lighting with RGBW LED technology and remote control unit for switching colors. Also controlLED by DMX-1024 (wireless), enabling communication between one or more products simultaneously via the DMX transmitter (not included). There are two options to choose from: Professional XLR DMX and Home WIFI DMX. (Remote control included). Optional battery

RGBW LED BATTERY Ref. 42304Y