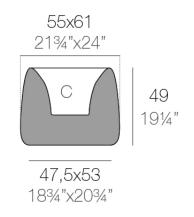

### Description

Weight: 6.6 Kg

ORGANIC cuadrada 55x61 cm ORGANIC square 213/4"x24" C = 21 L $C = 5\frac{1}{2} gal$ 