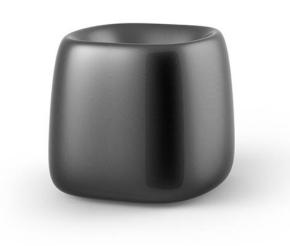

# Organic square planter 66x73x57

<u>Studio Vondom's</u> extensive collection of indoor and outdoor planters offers timeless and minimalist designs that can help create unique and original atmospheres in homes, restaurants, and any other space.

### Description

Weight: 10.38 Kg

ORGANIC cuadrada 66x73 cm C = 36 L ORGANIC square 26"x28%" C = 91/2 gal