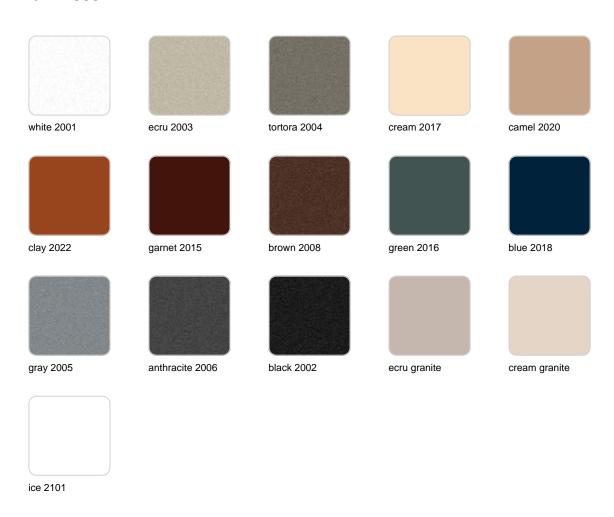

### **Finishes**

#### finishes

#### BASIC Ref. 42305A

Matt Polyethylene

SELF-WATERING Ref. 42305R

Self-watering system included in all planters except those with basic finish

#### LACQUERED Ref. 42305RF

Lacquered Polyethylene

#### lighting

WHITE LED Ref. 42305W

ice 2101

White internally lit unit with LED technology. Available only in matte ice white finish.

RGBW LED Ref. 42305L

ice 2101

Unit with internal lighting with RGBW LED technology and remote control unit for switching colors. Available only in matte ice white finish. Remote control included.