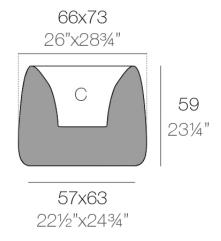

### Description

Weight: 10.38 Kg

ORGANIC cuadrada 66x73 cm C = 36 L ORGANIC square 26"x28%" C = 91/2 gal