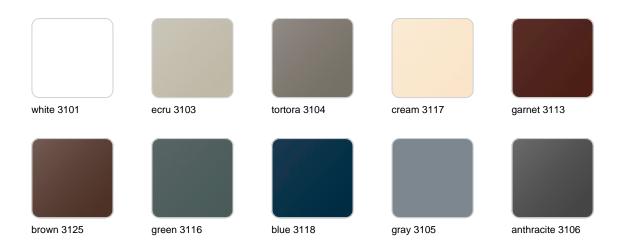

### **Finishes**

#### finishes

#### BASIC Ref. 42305A

Matt Polyethylene

SELF-WATERING Ref. 42305R

Self-watering system included in all planters except those with basic finish

#### LACQUERED Ref. 42305RF

Lacquered Polyethylene