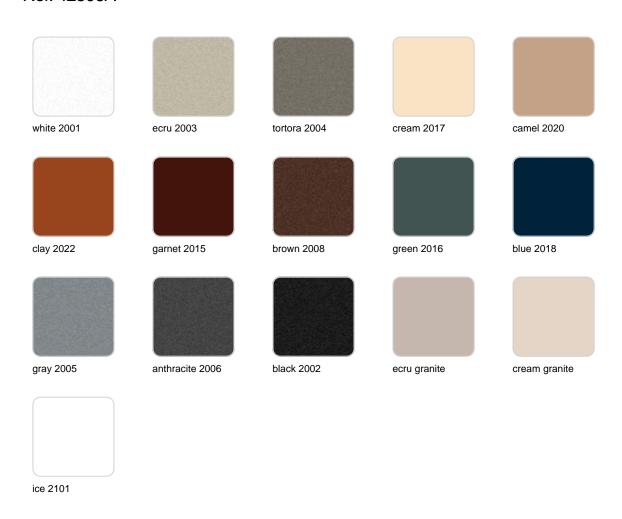

#### BASIC Ref. 42306A

Matt Polyethylene

SELF-WATERING Ref. 42306R

Self-watering system included in all planters except those with basic finish

#### LACQUERED Ref. 42306RF

Lacquered Polyethylene