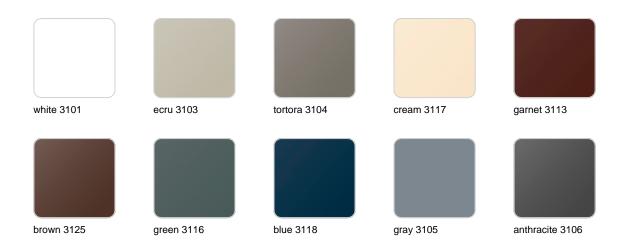

### **Finishes**

#### finishes

#### BASIC Ref. 42306A

Matt Polyethylene

SELF-WATERING Ref. 42306R

Self-watering system included in all planters except those with basic finish

#### LACQUERED Ref. 42306RF

Lacquered Polyethylene