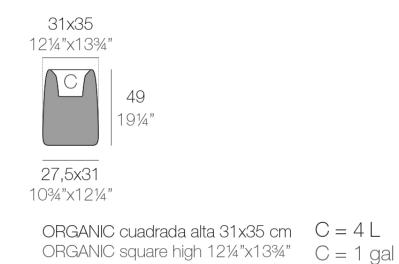

Products / Planters / Organic High Square Planter 31x34x47

# Organic high square planter 31x34x47

<u>Studio Vondom's</u> extensive collection of indoor and outdoor planters offers timeless and minimalist designs that can help create unique and original atmospheres in homes, restaurants, and any other space.



### Info

### Description

Weight: 3.48 Kg



### **Finishes**

#### finishes

#### BASIC Ref. 42306A



Matt Polyethylene

SELF-WATERING Ref. 42306R



Self-watering system included in all planters except those with basic finish

#### LACQUERED Ref. 42306RF







Lacquered Polyethylene

#### lighting

WHITE LED Ref. 42306W



ice 2101

White internally lit unit with LED technology. Available only in matte ice white finish.

RGBW LED Ref. 42306L



ice 2101

Unit with internal lighting with RGBW LED technology and remote control unit for switching colors. Available only in matte ice white finish. Remote control included.

RGBW LED DMX Ref. 42306D





Unit with internal lighting with RGBW LED technology and remote control unit for switching colors. Also controlLED by DMX-1024 (wireless), enabling communication between one or more p