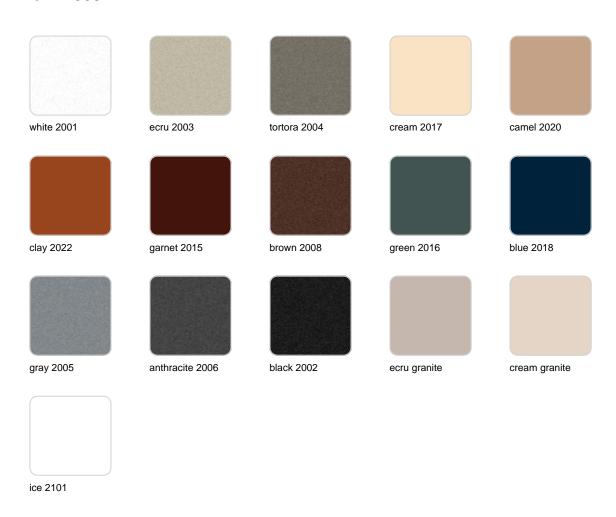

#### finishes

#### BASIC Ref. 42308A

Matt Polyethylene

SELF-WATERING Ref. 42308R

#### LACQUERED Ref. 42308RF

Lacquered Polyethylene