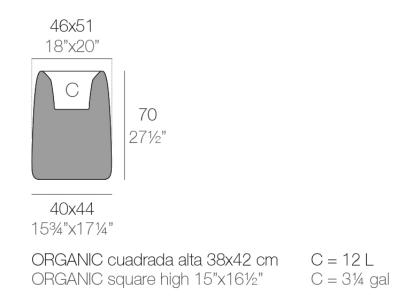

Products / Planters / Organic High Square Planter 46x51x69

# Organic high square planter 46x51x69

<u>Studio Vondom's</u> extensive collection of indoor and outdoor planters offers timeless and minimalist designs that can help create unique and original atmospheres in homes, restaurants, and any other space.





## Info

### Description

Weight: 7.1 Kg



## **VOUDOM**

## **Finishes**

#### finishes

#### BASIC Ref. 42308A



Matt Polyethylene

SELF-WATERING Ref. 42308R

## **VOUDOM**



Self-watering system included in all planters except those with basic finish

#### LACQUERED Ref. 42308RF







Lacquered Polyethylene

#### lighting

WHITE LED Ref. 42308W



ice 2101

White internally lit unit with LED technology. Available only in matte ice white finish.

RGBW LED Ref. 42308L



ice 2101

Unit with internal lighting with RGBW LED technology and remote control unit for switching colors. Available only in matte ice white finish. Remote control included.

RGBW LED DMX Ref. 42308D





Unit with internal lighting with RGBW LED technology and remote control unit for switching colors. Also controlLED by DMX-1024 (wireless), enabling commun