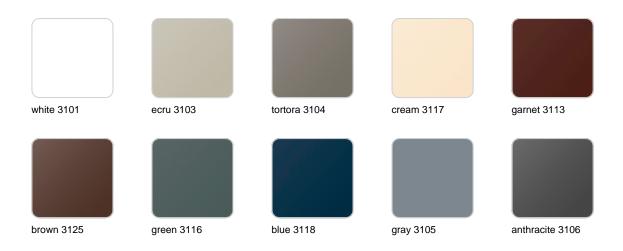

## **Finishes**

#### finishes

#### BASIC Ref. 42308A

Matt Polyethylene

SELF-WATERING Ref. 42308R

#### LACQUERED Ref. 42308RF

Lacquered Polyethylene