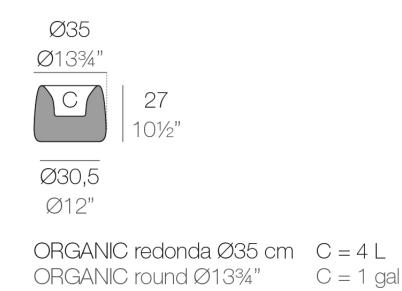

Products / Planters / Organic Round Planter ø34×27

## Organic round planter ø34×27

<u>Studio Vondom's</u> extensive collection of indoor and outdoor planters offers timeless and minimalist designs that can help create unique and original atmospheres in homes, restaurants, and any other space.