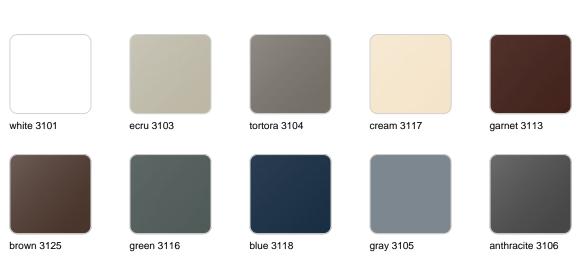

## Finishes

finishes

| BASIC<br>Ref. 42309A |                 |              |              |               |
|----------------------|-----------------|--------------|--------------|---------------|
|                      |                 |              |              |               |
| white 2001           | ecru 2003       | tortora 2004 | cream 2017   | camel 2020    |
|                      |                 |              |              |               |
| clay 2022            | garnet 2015     | brown 2008   | green 2016   | blue 2018     |
|                      |                 |              |              |               |
| gray 2005            | anthracite 2006 | black 2002   | ecru granite | cream granite |
|                      |                 |              |              |               |

#### SELF-WATERING Ref. 42309R

| white 2001 | ecru 2003       | tortora 2004 | cream 2017   | camel 2020    |
|------------|-----------------|--------------|--------------|---------------|
|            |                 |              |              |               |
| clay 2022  | garnet 2015     | brown 2008   | green 2016   | blue 2018     |
|            |                 |              |              |               |
|            |                 |              |              |               |
| gray 2005  | anthracite 2006 | black 2002   | ecru granite | cream granite |