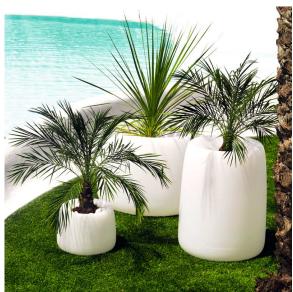

## Organic round planter ø34×27

<u>Studio Vondom's</u> extensive collection of indoor and outdoor planters offers timeless and minimalist designs that can help create unique and original atmospheres in homes, restaurants, and any other space.