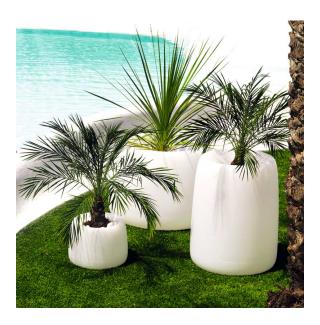

MX transmitter (not included). There are two options to choose from: Professional XLR DMX and Home WIFI DMX. (Remote control included). Optional battery

RGBW LED BATTERY Ref. 42310Y



ICE 2 10 1

Unit with internal lighting with battery-powered RGBW LED technology. Includes charger and remote control for switching colors and charger. Available only in matte ice white finish.

RGBW LED DMX BATTERY Ref. 42310DY



ice 2101

Unit with internal lighting with RGBW LED technology and remote control unit for switching colors. Also controlLED by DMX-1024 (wireless), enabling communication between one or more products simultaneously via the DMX



transmitter (not included). There are two options to choose from: Professional XLR DMX and Home WIFI DMX. (Remote control included).

## **Ambients**