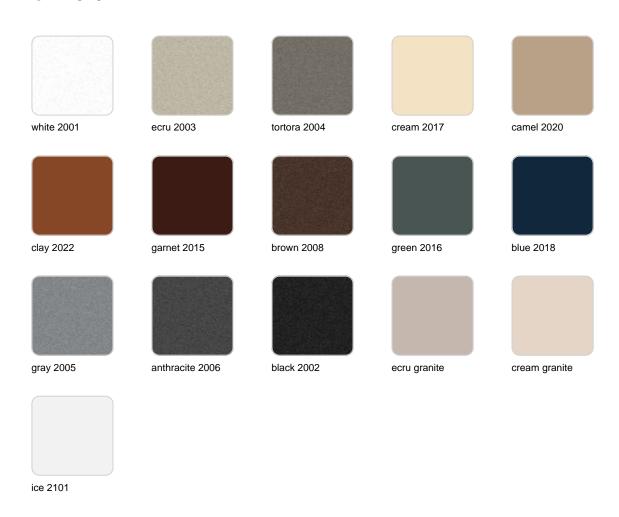

### **Finishes**

### finishes

#### BASIC Ref. 42310A

Matt Polyethylene

SELF-WATERING Ref. 42310R

Self-watering system included in all planters except those with basic finish

#### LACQUERED Ref. 42310RF

Lacquered Polyethylene