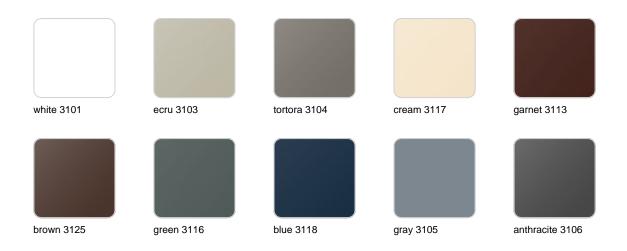

### **Finishes**

### finishes

#### BASIC Ref. 42310A

Matt Polyethylene

SELF-WATERING Ref. 42310R

Self-watering system included in all planters except those with basic finish

#### LACQUERED Ref. 42310RF

Lacquered Polyethylene