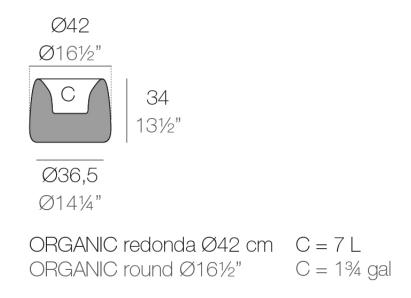

Products / Planters / Organic Round Planter ø42x33

# Organic round planter ø42×33

<u>Studio Vondom's</u> extensive collection of indoor and outdoor planters offers timeless and minimalist designs that can help create unique and original atmospheres in homes, restaurants, and any other space.



### Info

### Description

Weight: 2.8 Kg



### **Finishes**

### finishes

#### BASIC Ref. 42310A



Matt Polyethylene

SELF-WATERING Ref. 42310R



Self-watering system included in all planters except those with basic finish

#### LACQUERED Ref. 42310RF







Lacquered Polyethylene

### lighting

WHITE LED Ref. 42310W



ice 2101

White internally lit unit with LED technology. Available only in matte ice white finish.

RGBW LED Ref. 42310L



ice 2101

Unit with internal lighting with RGBW LED technology and remote control unit for switching colors. Available only in matte ice white finish. Remote control included.

RGBW LED DMX Ref. 42310D





Unit with internal lighting with RGBW LED technology and remote control unit for switching colors. Also controlLED by DMX-1024 (wireless), enabling communication between one or more pro