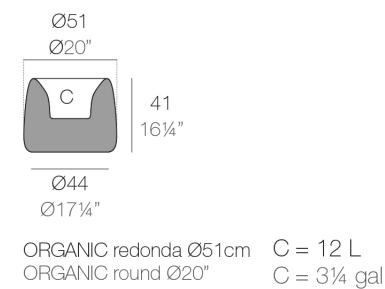

Products / Planters / Organic Round Planter ø51x40

# Organic round planter ø51×40

<u>Studio Vondom's</u> extensive collection of indoor and outdoor planters offers timeless and minimalist designs that can help create unique and original atmospheres in homes, restaurants, and any other space.



### Info

### Description

Weight: 4.6 Kg



### **Finishes**

### finishes

#### BASIC Ref. 42311A



Matt Polyethylene

SELF-WATERING Ref. 42311R



Self-watering system included in all planters except those with basic finish

#### LACQUERED Ref. 42311RF







Lacquered Polyethylene

### lighting

WHITE LED Ref. 42311W



ice 2101

White internally lit unit with LED technology. Available only in matte ice white finish.

RGBW LED Ref. 42311L



ice 2101

Unit with internal lighting with RGBW LED technology and remote control unit for switching colors. Available only in matte ice white finish. Remote control included.

RGBW LED DMX Ref. 42311D





Unit with internal lighting with RGBW LED technology and remote control unit for switching colors. Also controlLED by DMX-1024 (wireless), enabling communication between one or more pro