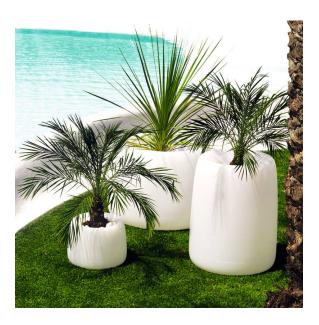

# Organic round planter ø51×40

<u>Studio Vondom's</u> extensive collection of indoor and outdoor planters offers timeless and minimalist designs that can help create unique and original atmospheres in homes, restaurants, and any other space.

## **Ambients**