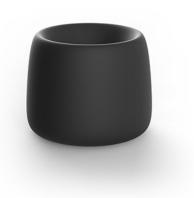

# Organic round planter ø51×40

<u>Studio Vondom's</u> extensive collection of indoor and outdoor planters offers timeless and minimalist designs that can help create unique and original atmospheres in homes, restaurants, and any other space.

### Description

Weight: 4.6 Kg