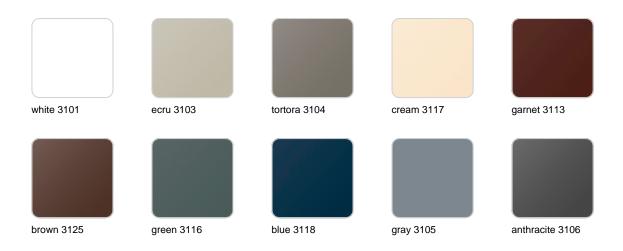

### **Finishes**

### finishes

#### BASIC Ref. 42311A

Matt Polyethylene

SELF-WATERING Ref. 42311R

Self-watering system included in all planters except those with basic finish

#### LACQUERED Ref. 42311RF

Lacquered Polyethylene