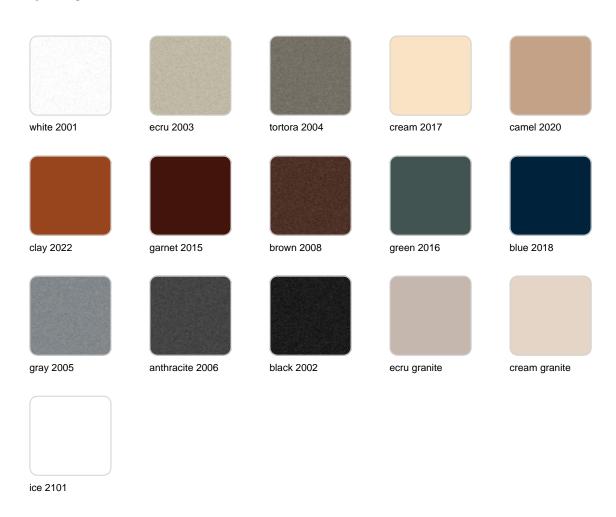

Products / Planters / Organic Round Planter ø51x40

# Organic round planter ø51×40

<u>Studio Vondom's</u> extensive collection of indoor and outdoor planters offers timeless and minimalist designs that can help create unique and original atmospheres in homes, restaurants, and any other space.



### Info

### Description

Weight: 4.6 Kg



### **Finishes**

### finishes

#### BASIC Ref. 42311A



Matt Polyethylene

SELF-WATERING Ref. 42311R



Self-watering system included in all planters except those with basic finish

#### LACQUERED Ref. 42311RF







Lacquered Polyethylene

### lighting

WHITE LED Ref. 42311W



ice 2101

White internally lit unit with LED technology. Available only in matte ice white finish.

RGBW LED Ref. 42311L



ice 2101

Unit with internal lighting with RGBW LED technology and remote control unit for switching colors. Available only in matte ice white finish. Remote control included.

RGBW LED DMX Ref. 42311D





Unit with internal lighting with RGBW LED technology and remote control unit for switching colors. Also controlLED by DMX-1024 (wireless), enabling communication between one or more products simultaneously via the DMX transmitter (not included