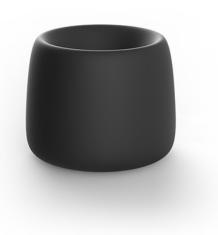

# Organic round planter ø61×48

<u>Studio Vondom's</u> extensive collection of indoor and outdoor planters offers timeless and minimalist designs that can help create unique and original atmospheres in homes, restaurants, and any other space.

### Description

Weight: 5.65 Kg

ORGANIC redonda Ø61 cm C = 21 L ORGANIC round Ø24" C = 51/2 gal