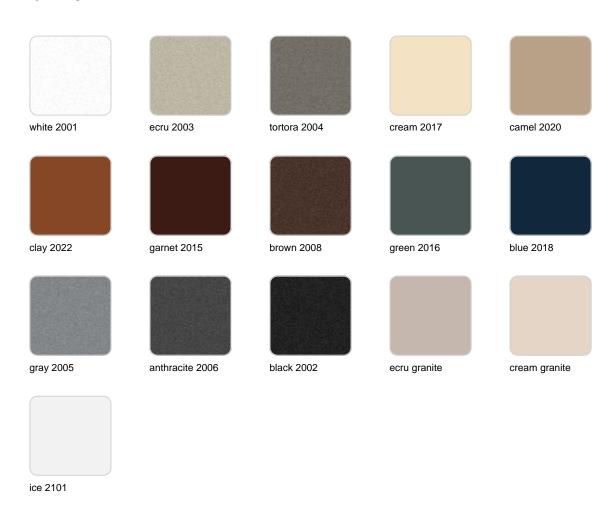

Products / Planters / Organic Round Planter ø61x48

# Organic round planter ø61×48

<u>Studio Vondom's</u> extensive collection of indoor and outdoor planters offers timeless and minimalist designs that can help create unique and original atmospheres in homes, restaurants, and any other space.



### Info

### Description

Weight: 5.65 Kg



ORGANIC redonda Ø61 cm C = 21 L ORGANIC round Ø24" C = 51/2 gal

### **Finishes**

### finishes

#### BASIC Ref. 42312A



Matt Polyethylene

SELF-WATERING Ref. 42312R



Self-watering system included in all planters except those with basic finish

#### LACQUERED Ref. 42312RF







Lacquered Polyethylene

### lighting

WHITE LED Ref. 42312W



ice 2101

White internally lit unit with LED technology. Available only in matte ice white finish.

RGBW LED Ref. 42312L



ice 2101

Unit with internal lighting with RGBW LED technology and remote control unit for switching colors. Available only in matte ice white finish. Remote control included.

RGBW LED DMX Ref. 42312D





Unit with internal lighting with RGBW LED technology and remote control unit for switching colors. Also controlLED by DMX-1024 (wireless), enabling communication between one or more products simultaneously via the DMX transmitter (not included