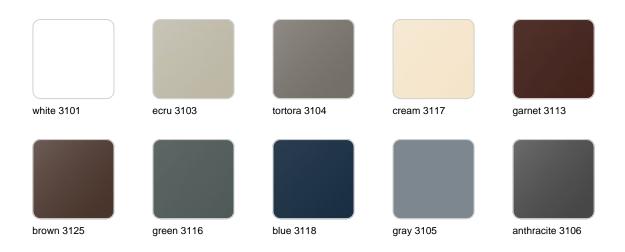

### **Finishes**

### finishes

#### BASIC Ref. 42312A

Matt Polyethylene

SELF-WATERING Ref. 42312R

Self-watering system included in all planters except those with basic finish

#### LACQUERED Ref. 42312RF

Lacquered Polyethylene