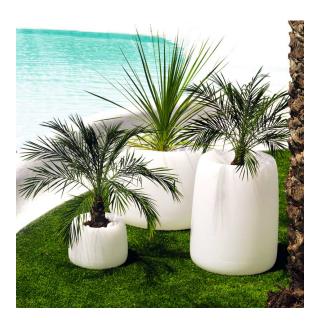

# Organic round planter ø61×48

<u>Studio Vondom's</u> extensive collection of indoor and outdoor planters offers timeless and minimalist designs that can help create unique and original atmospheres in homes, restaurants, and any other space.

## **Ambients**