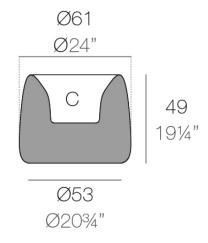

### Description

Weight: 5.65 Kg

ORGANIC redonda Ø61 cm C = 21 L ORGANIC round Ø24" C = 51/2 gal