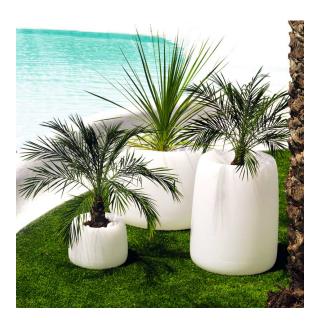

he DMX transmitter (not included). There are two options to choose from: Professional XLR DMX and Home WIFI DMX. (Remote control included). Optional battery

**RGBW LED BATTERY** Ref. 42315Y



Unit with internal lighting with battery-powered RGBW LED technology. Includes charger and remote control for switching colors and charger. Available only in matte ice white finish.

**RGBW LED DMX BATTERY** Ref. 42315DY



ice 2101

Unit with internal lighting with RGBW LED technology and remote control unit for switching colors. Also controlLED by DMX-1024 (wireless), enabling communication between one or more products simultaneously via the DMX



transmitter (not included). There are two options to choose from: Professional XLR DMX and Home WIFI DMX. (Remote control included).

## **Ambients**