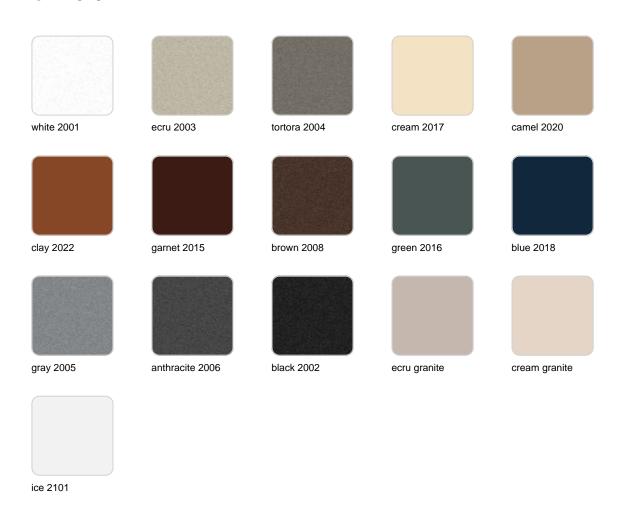

Products / Planters / Organic High Round Planter ø42×57

# Organic high round planter ø42×57

<u>Studio Vondom's</u> extensive collection of indoor and outdoor planters offers timeless and minimalist designs that can help create unique and original atmospheres in homes, restaurants, and any other space.



### Info

### Description

Weight: 4.4 Kg



### **Finishes**

### finishes

#### BASIC Ref. 42315A



Matt Polyethylene

SELF-WATERING Ref. 42315R



Self-watering system included in all planters except those with basic finish

#### LACQUERED Ref. 42315RF







Lacquered Polyethylene

### lighting

WHITE LED Ref. 42315W



ice 2101

White internally lit unit with LED technology. Available only in matte ice white finish.

RGBW LED Ref. 42315L



ice 2101

Unit with internal lighting with RGBW LED technology and remote control unit for switching colors. Available only in matte ice white finish. Remote control included.

RGBW LED DMX Ref. 42315D





Unit with internal lighting with RGBW LED technology and remote control unit for switching colors. Also controlLED by DMX-1024 (wireless), enabling communication between one or more products simultaneously via the DMX transmitter (not included