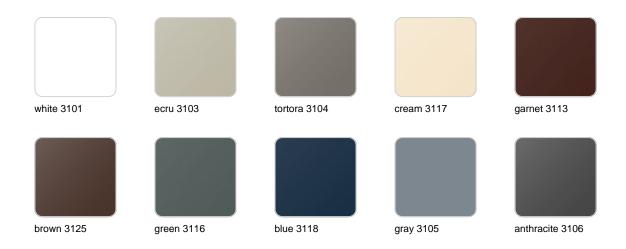

### **Finishes**

### finishes

#### BASIC Ref. 42315A

Matt Polyethylene

SELF-WATERING Ref. 42315R

Self-watering system included in all planters except those with basic finish

#### LACQUERED Ref. 42315RF

Lacquered Polyethylene