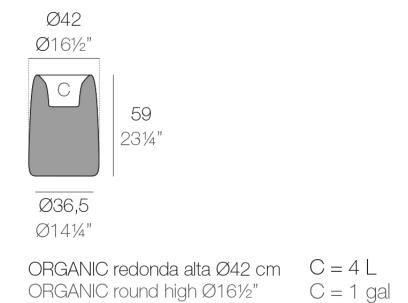

Products / Planters / Organic High Round Planter ø42×57

# Organic high round planter ø42×57

<u>Studio Vondom's</u> extensive collection of indoor and outdoor planters offers timeless and minimalist designs that can help create unique and original atmospheres in homes, restaurants, and any other space.



### Info

### Description

Weight: 4.4 Kg



### **Finishes**

### finishes

#### BASIC Ref. 42315A



Matt Polyethylene

SELF-WATERING Ref. 42315R



Self-watering system included in all planters except those with basic finish

#### LACQUERED Ref. 42315RF







Lacquered Polyethylene

### lighting

WHITE LED Ref. 42315W



ice 2101

White internally lit unit with LED technology. Available only in matte ice white finish.

RGBW LED Ref. 42315L



ice 2101

Unit with internal lighting with RGBW LED technology and remote control unit for switching colors. Available only in matte ice white finish. Remote control included.

RGBW LED DMX Ref. 42315D





Unit with internal lighting with RGBW LED technology and remote control unit for switching colors. Also controlLED by DMX-1024 (wireless), enabling communication between one or more pro