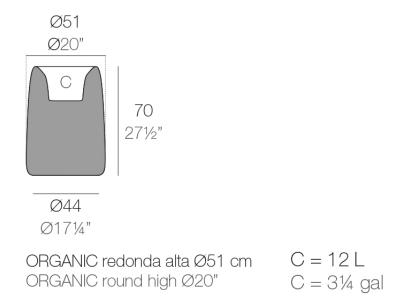

# Organic high round planter ø51x69

<u>Studio Vondom's</u> extensive collection of indoor and outdoor planters offers timeless and minimalist designs that can help create unique and original atmospheres in homes, restaurants, and any other space.

### Description

Weight: 6.3 Kg