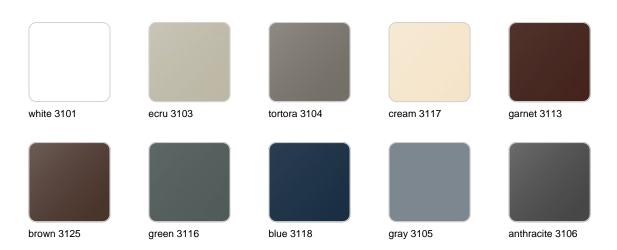

## **Finishes**

#### finishes

#### BASIC Ref. 42316A

Matt Polyethylene

SELF-WATERING Ref. 42316R

#### LACQUERED Ref. 42316RF

Lacquered Polyethylene