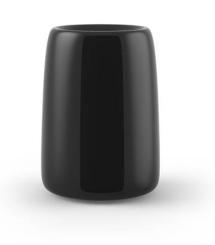

# Organic high round planter ø51x69

<u>Studio Vondom's</u> extensive collection of indoor and outdoor planters offers timeless and minimalist designs that can help create unique and original atmospheres in homes, restaurants, and any other space.

#### BASIC Ref. 42316A

Matt Polyethylene

SELF-WATERING Ref. 42316R