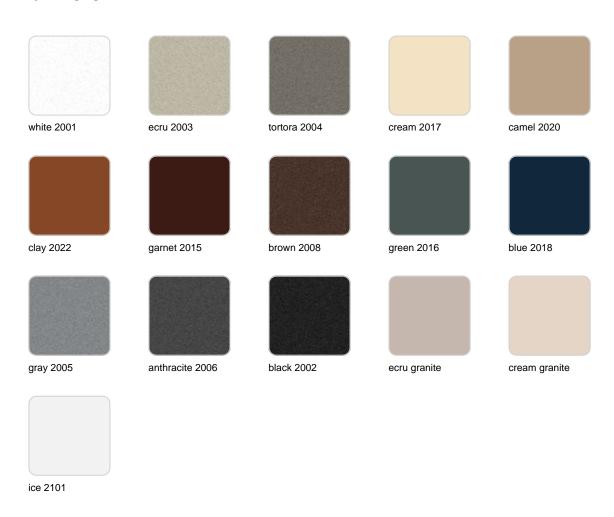

Products / Planters / Organic High Round Planter ø51x69

# Organic high round planter ø51x69

<u>Studio Vondom's</u> extensive collection of indoor and outdoor planters offers timeless and minimalist designs that can help create unique and original atmospheres in homes, restaurants, and any other space.





## Info

### Description

Weight: 6.3 Kg



## **VOUDOM**

## **Finishes**

#### finishes

#### BASIC Ref. 42316A



Matt Polyethylene

SELF-WATERING Ref. 42316R

## **VOUDOM**



Self-watering system included in all planters except those with basic finish

#### LACQUERED Ref. 42316RF







Lacquered Polyethylene

#### lighting

WHITE LED Ref. 42316W



ice 2101

White internally lit unit with LED technology. Available only in matte ice white finish.

RGBW LED Ref. 42316L



ice 2101

Unit with internal lighting with RGBW LED technology and remote control unit for switching colors. Available only in matte ice white finish. Remote control included.

RGBW LED DMX Ref. 42316D





Unit with internal lighting with RGBW LED technology and remote control unit for switching colors. Also controlLED by DMX-1024 (wireless), enabling communication between one or more products simultaneously via the DMX transmitt