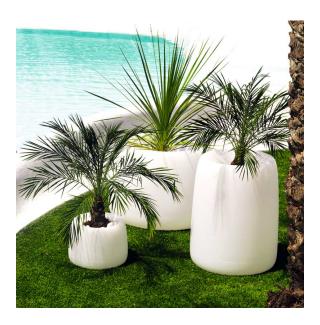

tter (not included). There are two options to choose from: Professional XLR DMX and Home WIFI DMX. (Remote control included). Optional battery

**RGBW LED BATTERY** Ref. 42316Y



Unit with internal lighting with battery-powered RGBW LED technology. Includes charger and remote control for switching colors and charger. Available only in matte ice white finish.

**RGBW LED DMX BATTERY** Ref. 42316DY



ice 2101

Unit with internal lighting with RGBW LED technology and remote control unit for switching colors. Also controlLED by DMX-1024 (wireless), enabling communication between one or more products simultaneously via the DMX



transmitter (not included). There are two options to choose from: Professional XLR DMX and Home WIFI DMX. (Remote control included).

# **VOUDOM**

## **Ambients**