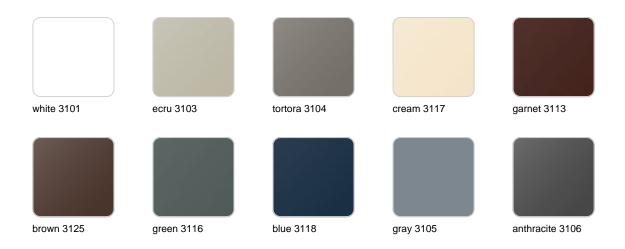

### **Finishes**

### finishes

#### BASIC Ref. 42317A

Matt Polyethylene

SELF-WATERING Ref. 42317R

Self-watering system included in all planters except those with basic finish

#### LACQUERED Ref. 42317RF

Lacquered Polyethylene