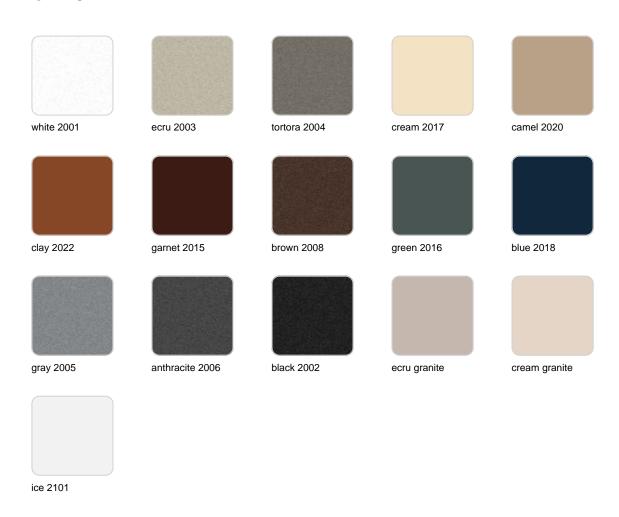

### **Finishes**

### finishes

#### BASIC Ref. 42317A

Matt Polyethylene

SELF-WATERING Ref. 42317R

Self-watering system included in all planters except those with basic finish

#### LACQUERED Ref. 42317RF

Lacquered Polyethylene