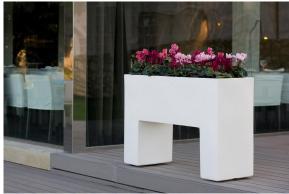

Products / Planters / Muro 120x40x80

## Muro 120x40x80

<u>Studio Vondom's</u> extensive collection of indoor and outdoor planters offers timeless and minimalist designs that can help create unique and original atmospheres in homes, restaurants, and any other space.

### Description

Pot made of polyethylene resin by rotational moulding. 100% Recyclable. Item suitable for indoor and outdoor use. Available in different finishes.

Weight: 15 Kg