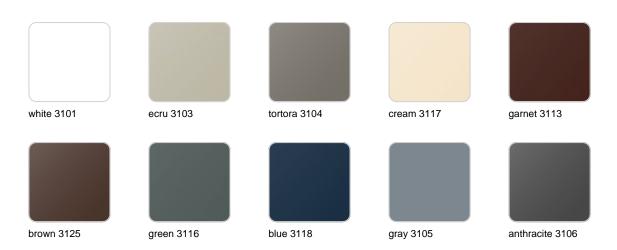

### **Finishes**

### finishes

#### BASIC Ref. 42620A

Matt Polyethylene

SELF-WATERING Ref. 42620R

Self-watering system included in all planters except those with basic finish

#### LACQUERED Ref. 42620RF

Lacquered Polyethylene