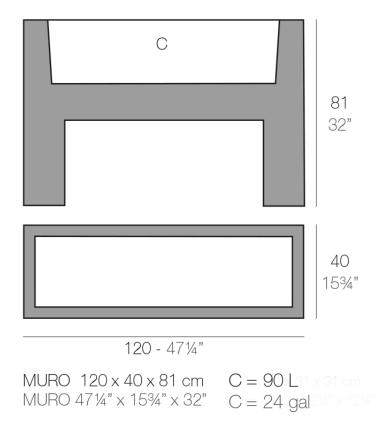

### Info

### Description

Pot made of polyethylene resin by rotational moulding. 100% Recyclable. Item suitable for indoor and outdoor use. Available in different finishes.

Weight: 15 Kg