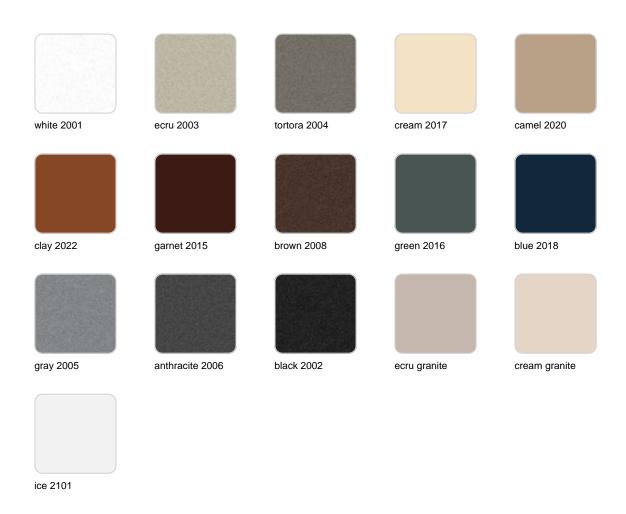

### **Finishes**

### finishes

#### BASIC Ref. 42620A

Matt Polyethylene

SELF-WATERING Ref. 42620R

Self-watering system included in all planters except those with basic finish

#### LACQUERED Ref. 42620RF

Lacquered Polyethylene

### lighting

WHITE LED Ref. 42620W

ice 2101

White internally lit unit with LED technology. Available only in matte ice white finish.

RGBW LED Ref. 42620L

ice 2101

Unit with internal lighting with RGBW LED technology and remote control unit for switching colors. Available only in matte ice white finish. Remote control included.