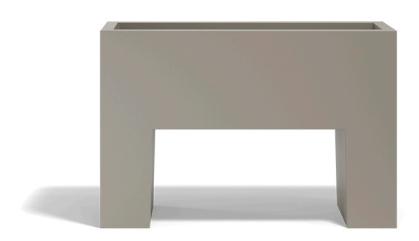

## Muro 120x40x80

<u>Studio Vondom's</u> extensive collection of indoor and outdoor planters offers timeless and minimalist designs that can help create unique and original atmospheres in homes, restaurants, and any other space.

### Description

Pot made of polyethylene resin by rotational moulding. 100% Recyclable. Item suitable for indoor and outdoor use. Available in different finishes.

Weight: 15 Kg