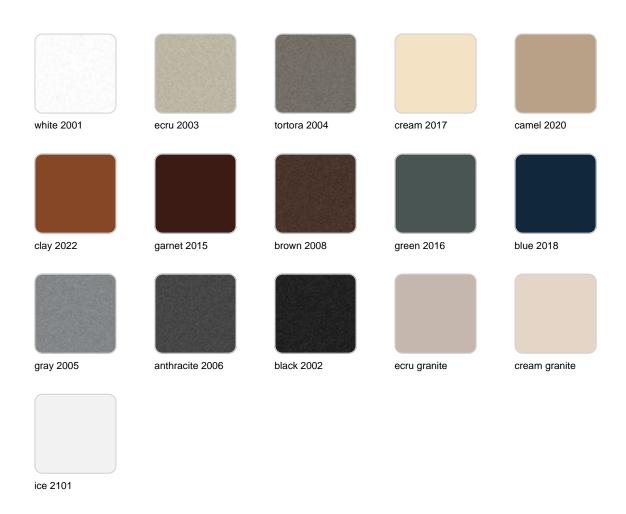

#### BASIC Ref. 43650A

Matt Polyethylene

SELF-WATERING Ref. 43650R

Self-watering system included in all planters except those with basic finish

#### LACQUERED Ref. 43650RF

Lacquered Polyethylene