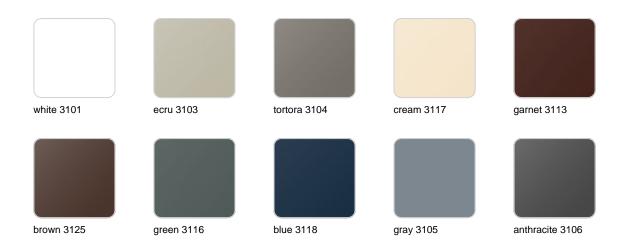

## **Finishes**

#### finishes

#### BASIC Ref. 43650A

Matt Polyethylene

SELF-WATERING Ref. 43650R

Self-watering system included in all planters except those with basic finish

#### LACQUERED Ref. 43650RF

Lacquered Polyethylene