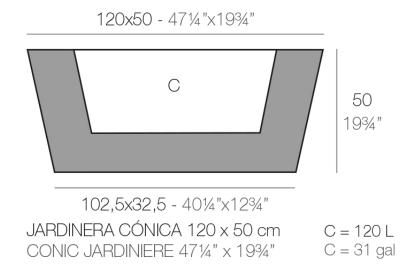

### Description

Pot made of polyethylene resin by rotational moulding. 100% Recyclable. Item suitable for indoor and outdoor use. Available in different finishes.

Weight: 16.35 Kg