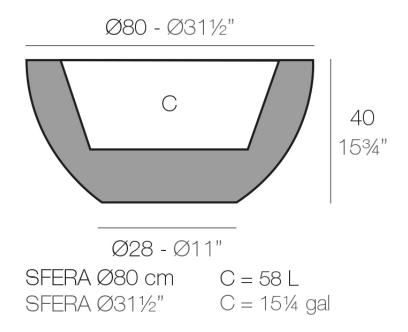

### Description

Pot made of polyethylene resin by rotational moulding. 100% Recyclable. Item suitable for indoor and outdoor use. Available in different finishes.

Weight: 8.5 Kg