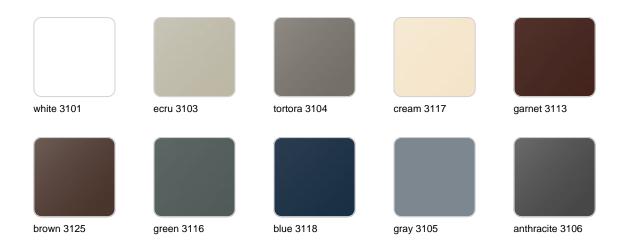

### **Finishes**

### finishes

#### BASIC Ref. 43880A

Matt Polyethylene

SELF-WATERING Ref. 43880R

Self-watering system included in all planters except those with basic finish

#### LACQUERED Ref. 43880RF

Lacquered Polyethylene