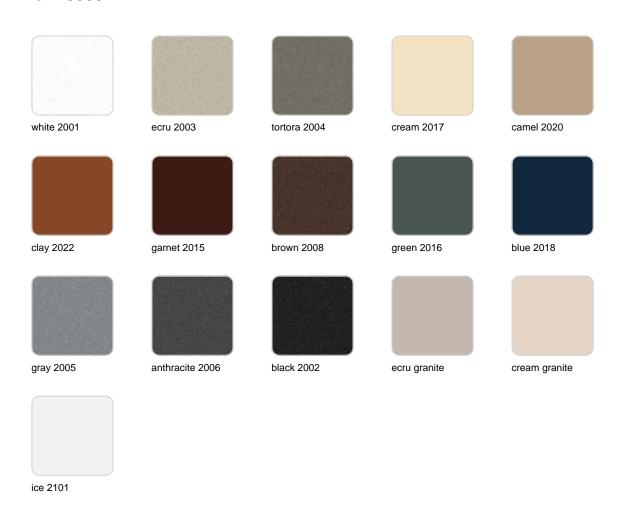

Products / Planters / Sfera Ø80×40

## Sfera Ø80×40

<u>Studio Vondom's</u> extensive collection of indoor and outdoor planters offers timeless and minimalist designs that can help create unique and original atmospheres in homes, restaurants, and any other space.



### Info

### Description

Pot made of polyethylene resin by rotational moulding. 100% Recyclable. Item suitable for indoor and outdoor use. Available in different finishes.

Weight: 8.5 Kg



### **Finishes**

### finishes

#### BASIC Ref. 43880A



Matt Polyethylene

SELF-WATERING Ref. 43880R



Self-watering system included in all planters except those with basic finish

#### LACQUERED Ref. 43880RF







Lacquered Polyethylene

### lighting

WHITE LED Ref. 43880W



ice 2101

White internally lit unit with LED technology. Available only in matte ice white finish.

RGBW LED Ref. 43880L



ice 2101

Unit with internal lighting with RGBW LED technology and remote control unit for switching colors. Available only in matte ice white finish. Remote control included.

RGBW LED DMX Ref. 43880D





Unit with internal lighting with RGBW LED technology and remote control unit for switching colors. Also controlLED by DMX-1024 (wireless), enabling communication between one or more products simultaneously via the DMX transmitter (not included