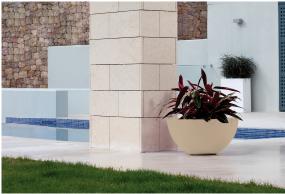

via the DMX transmitter (not included). There are two options to choose from: Professional XLR DMX and Home WIFI DMX. (Remote control included). Optional battery

RGBW LED BATTERY Ref. 43880Y



Unit with internal lighting with battery-powered RGBW LED technology. Includes charger and remote control for switching colors and charger. Available only in matte ice white finish.

RGBW LED DMX BATTERY Ref. 43880DY



ice 2101

Unit with internal lighting with RGBW LED technology and remote control unit for switching colors. Also controlLED by DMX-1024 (wireless), enabling communication between one or more products simultaneously via the DMX



transmitter (not included). There are two options to choose from: Professional XLR DMX and Home WIFI DMX. (Remote control included).

## **Ambients**