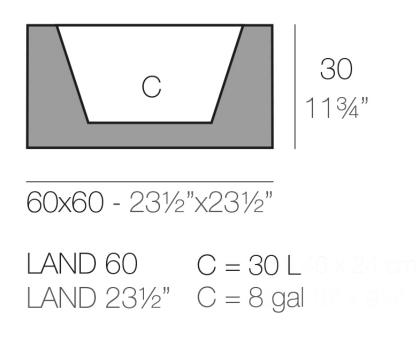

Products / Planters / Land 60x60x30

### Description

Pot made of polyethylene resin by rotational moulding. 100% Recyclable. Item suitable for indoor and outdoor use. Available in different finishes.

Weight: 6 Kg