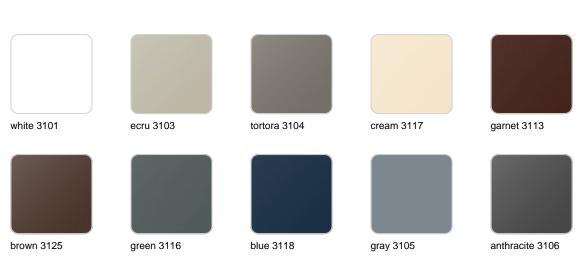

### Finishes

finishes

| BASIC<br>Ref. 43960A |                 |              |              |               |
|----------------------|-----------------|--------------|--------------|---------------|
|                      |                 |              |              |               |
| white 2001           | ecru 2003       | tortora 2004 | cream 2017   | camel 2020    |
|                      |                 |              |              |               |
| clay 2022            | garnet 2015     | brown 2008   | green 2016   | blue 2018     |
|                      |                 |              |              |               |
| gray 2005            | anthracite 2006 | black 2002   | ecru granite | cream granite |
|                      |                 |              |              |               |

#### SELF-WATERING Ref. 43960R

| white 2001 | ecru 2003       | tortora 2004 | cream 2017   | camel 2020    |
|------------|-----------------|--------------|--------------|---------------|
| clay 2022  | garnet 2015     | brown 2008   | green 2016   | blue 2018     |
|            |                 |              |              |               |
|            |                 |              |              |               |
| gray 2005  | anthracite 2006 | black 2002   | ecru granite | cream granite |