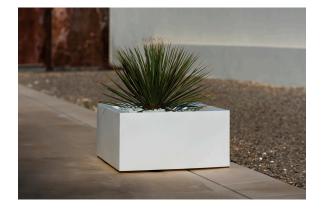

#### lighting

WHITE LED Ref. 43960W

White internally lit unit with LED technology. Available only in matte ice white finish.

RGBW LED Ref. 43960L

Unit with internal lighting with RGBW LED technology and remote control unit for switching colors. Available only in matte ice white finish. Remote control included.