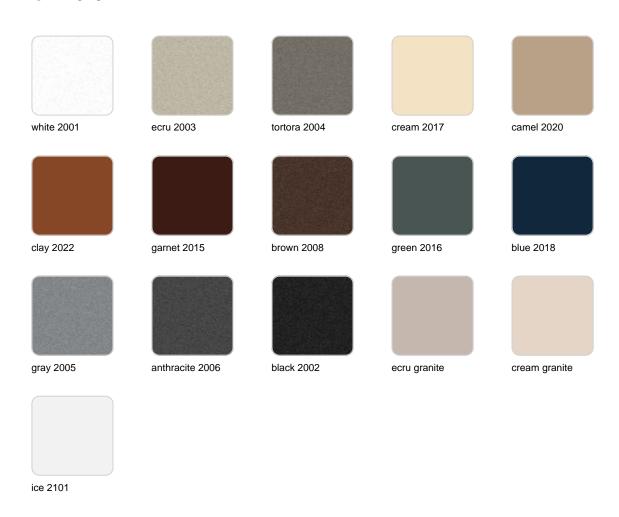

## **Finishes**

#### finishes

#### BASIC Ref. 44025A

Matt Polyethylene

SELF-WATERING Ref. 44025R

#### LACQUERED Ref. 44025RF

Lacquered Polyethylene