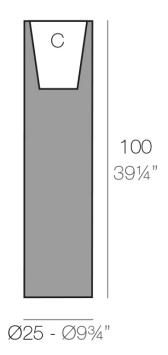

## Description

Pot made of polyethylene resin by rotational moulding. 100% Recyclable. Item suitable for indoor and outdoor use. Available in different finishes.

Weight: 4.2 Kg

TORRE  $\emptyset$ 25 cm  $C = 9 L0 \times 24 cm$ TOWER Ø9¾"

 $C = 2\frac{1}{4} \text{ gal}$ 