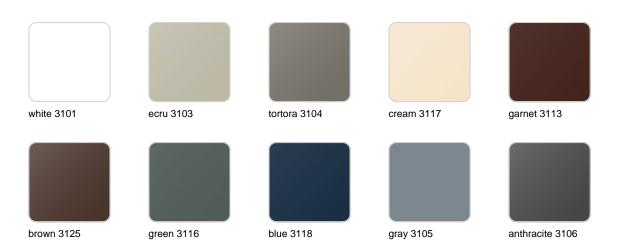

## **Finishes**

#### finishes

#### BASIC Ref. 44025A

Matt Polyethylene

SELF-WATERING Ref. 44025R

#### LACQUERED Ref. 44025RF

Lacquered Polyethylene