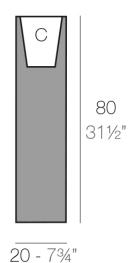

### Description

Pot made of polyethylene resin by rotational moulding. 100% Recyclable. Item suitable for indoor and outdoor use. Available in different finishes.

Weight: 3.1 Kg

TORRE CUADRADA Ø20 cm  $C = 5 L^{1/3} \times 20 cm$ SQUARE TOWER Ø7%"

 $C = 1\frac{1}{4} \text{ gal} \times 7$ 