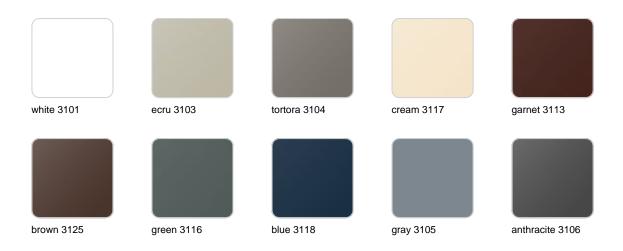

## **Finishes**

#### finishes

#### BASIC Ref. 44120A

Matt Polyethylene

SELF-WATERING Ref. 44120R

#### LACQUERED Ref. 44120RF

Lacquered Polyethylene