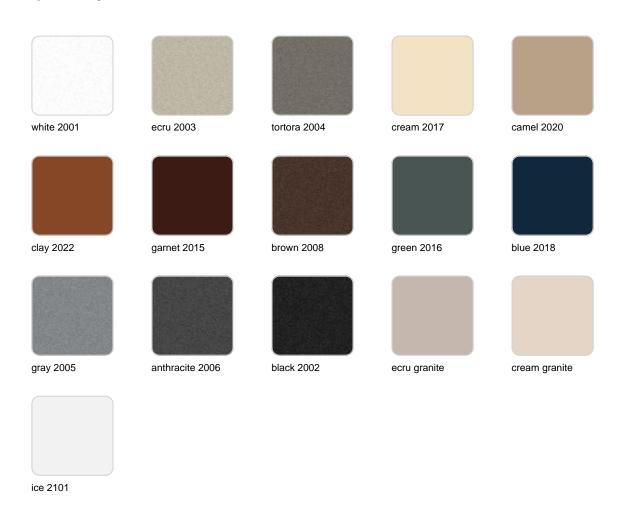

## **Finishes**

#### finishes

#### BASIC Ref. 44120A

Matt Polyethylene

SELF-WATERING Ref. 44120R

#### LACQUERED Ref. 44120RF

Lacquered Polyethylene