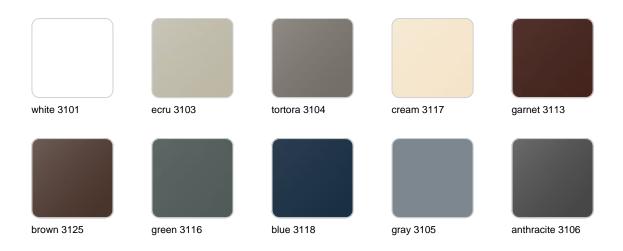

## **Finishes**

#### finishes

#### BASIC Ref. 44125A

Matt Polyethylene

SELF-WATERING Ref. 44125R

#### LACQUERED Ref. 44125RF

Lacquered Polyethylene