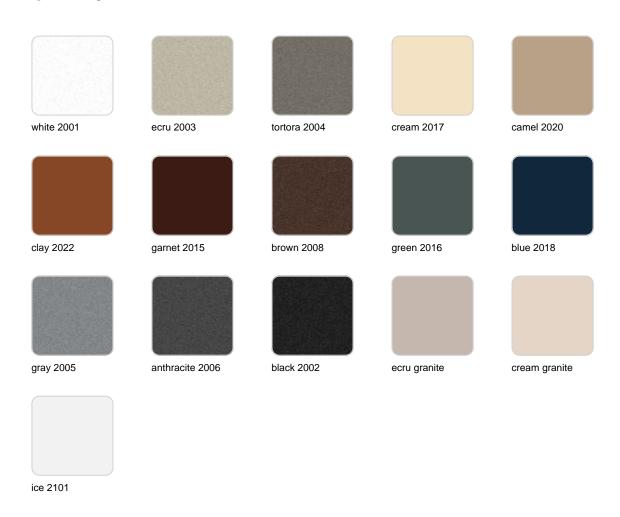

## **Finishes**

#### finishes

#### BASIC Ref. 44125A

Matt Polyethylene

SELF-WATERING Ref. 44125R

#### LACQUERED Ref. 44125RF

Lacquered Polyethylene