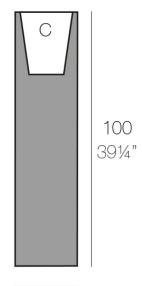

### Description

Pot made of polyethylene resin by rotational moulding. 100% Recyclable. Item suitable for indoor and outdoor use. Available in different finishes.

Weight: 5.5 Kg

25 - 93/4"

TORRE CUADRADA Ø25 cm SQUARE TOWER Ø9¾"  $C = 9 L_{20} \times 24 cm$  $C = 2\frac{1}{4} gal$ 