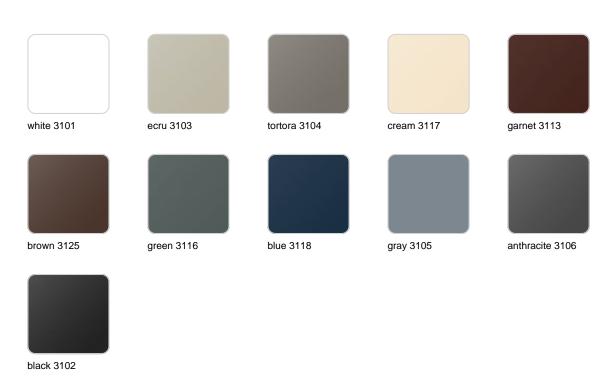

Products / Planters / Square Tower Pot 35x35x100

# Square tower pot 35x35x100

<u>Studio Vondom's</u> extensive collection of indoor and outdoor planters offers timeless and minimalist designs that can help create unique and original atmospheres in homes, restaurants, and any other space.





## Info

### Description

Weight: 9 Kg



35 - 13¾"

TORRE CUADRADA Ø35 cm C = 122 LSQUARE TOWER Ø13¾"

C = 32 gal

## **VOUDOM**

### **Finishes**

### finishes

#### SIMPLE Ref. 44135



Matt finishes pot one wall

BASIC Ref. 44135A

## **VOUDOM**



### Matt Polyethylene

#### SELF-WATERING Ref. 44135R



## **VOUDOM**



Self-watering system included in all planters except those with basic finish

#### LACQUERED Ref. 44135F



Lacquered Polyethylene

### lighting

WHITE LED



Ref. 44135W



ice 2101

White internally lit unit with LED technology. Available only in matte ice white finish.

**RGBW LED** Ref. 44135L



Unit with internal lighting with RGBW LED technology and remote control unit for switching colors. Available only in matte ice white finish. Remote control included.

**RGBW LED DMX** Ref. 44135D



ice 2101

Unit with internal lighting with RGBW LED technology and remote control unit for switching colors. Also controlLED by DMX-1024 (wireless), enabling communication between one or more products simultaneously via the DMX transmitter (not included). There are two options to choose from: Professional XLR DMX and Home WIFI DMX. (Remote control included).

Optional battery

**RGBW LED BATTERY**