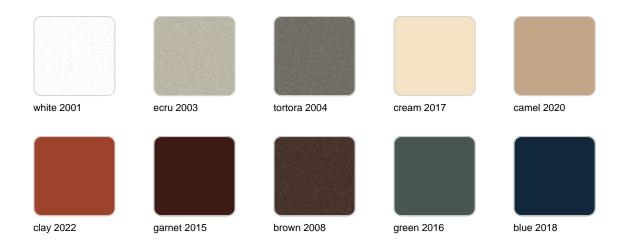

#### SIMPLE Ref. 44135

Matt finishes pot one wall

BASIC Ref. 44135A

### Matt Polyethylene