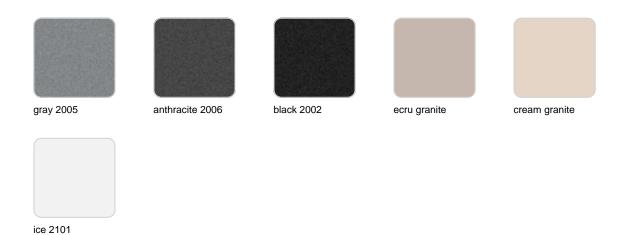

Products / Planters / Square Tower Pot 35x35x100

# Square tower pot 35x35x100

<u>Studio Vondom's</u> extensive collection of indoor and outdoor planters offers timeless and minimalist designs that can help create unique and original atmospheres in homes, restaurants, and any other space.





## Info

### Description

Weight: 9 Kg



35 - 13¾"

TORRE CUADRADA Ø35 cm C = 122 LSQUARE TOWER Ø13¾"

C = 32 gal

## **VOUDOM**

### **Finishes**

### finishes

#### SIMPLE Ref. 44135



Matt finishes pot one wall

BASIC Ref. 44135A

## **VOUDOM**



### Matt Polyethylene

#### SELF-WATERING Ref. 44135R



## **VOUDOM**



Self-watering system included in all planters except those with basic finish

#### LACQUERED Ref. 44135F



Lacquered Polyethylene

### lighting

WHITE LED



Ref. 44135W



ice 2101

White internally lit unit with LED technology. Available only in matte ice white finish.

**RGBW LED** Ref. 44135L



Unit with internal lighting with RGBW LED technology and remote control unit for switching colors. Available only in matte ice white finish. Remote control included.

**RGBW LED DMX** Ref. 44135D



ice 2101

Unit with internal lighting with RGBW LED technology and remote control unit for switching colors. Also controlLED by DMX-1024 (wireless), enabling communication between one or more products simultaneously via the DMX transmitter (not included). There are two options to choose from: Pro