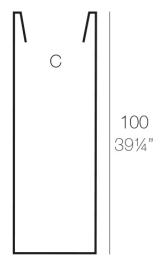

### Description

Weight: 9 Kg

35 - 13¾"

TORRE CUADRADA Ø35 cm C = 122 LSQUARE TOWER Ø13¾"

C = 32 gal