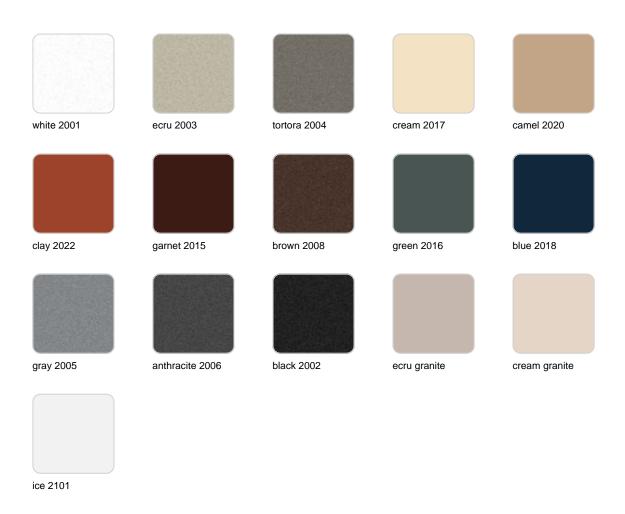

Products / Planters / Square Tower Pot 35x35x100

# Square tower pot 35x35x100

<u>Studio Vondom's</u> extensive collection of indoor and outdoor planters offers timeless and minimalist designs that can help create unique and original atmospheres in homes, restaurants, and any other space.





## Info

### Description

Weight: 9 Kg



35 - 13¾"

TORRE CUADRADA Ø35 cm C = 122 LSQUARE TOWER Ø13¾"

C = 32 gal

## **VOUDOM**

### **Finishes**

### finishes

#### SIMPLE Ref. 44135



Matt finishes pot one wall

BASIC Ref. 44135A

## **VOUDOM**



### Matt Polyethylene

#### SELF-WATERING Ref. 44135R



## **VOUDOM**



Self-watering system included in all planters except those with basic finish

#### LACQUERED Ref. 44135F



Lacquered Polyethylene

### lighting

WHITE LED



Ref. 44135W



ice 2101

White internally lit unit with LED technology. Available only in matte ice white finish.

**RGBW LED** Ref. 44135L



Unit with internal lighting with RGBW LED technology and remote control unit for switching colors. Available only in matte ice white finish. Remote control included.

**RGBW LED DMX** Ref. 44135D



ice 2101

Unit with internal lighting with RGBW LED technology and remote control unit for switching colors. Also controlLED by DMX-1024 (wireless), enabling c