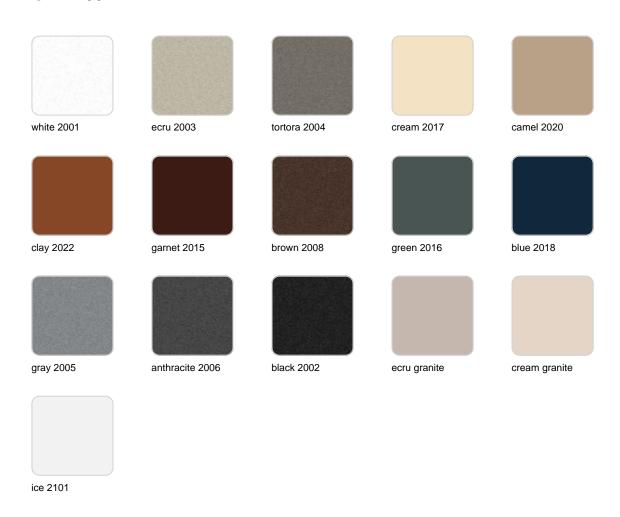

Products / Planters / Origami Hanami 61x61x80

# Origami hanami 61x61x80

by Studio Vondom

A collection of design pieces by Studio Vondom where the millenary tradition of the Japanese art of paperfolding merges with the avant-garde of contemporary design.



## **VOUDOM**

## Info

### Description

Weight: 10 Kg



Origami. Hanami Planter 80 Origami. Hanami Macetero 80 C = 40x40x48 15%"x15%"x19" 21 L - 5 % Gal 44200

# **VOUDOM**

### **Finishes**

### finishes

#### BASIC Ref. 44200A



Matt Polyethylene

SELF-WATERING Ref. 44200R

## **VOUDOM**



Self-watering system included in all planters except those with basic finish

#### LACQUERED Ref. 44200F







Lacquered Polyethylene

### lighting

WHITE LED Ref. 44200W



ice 2101

White internally lit unit with LED technology. Available only in matte ice white finish.

RGBW LED Ref. 44200L



ice 2101

Unit with internal lighting with RGBW LED technology and remote control unit for switching colors. Available only in matte ice white finish. Remote control included.

RGBW LED DMX Ref. 44200D





Unit with internal lighting with RGBW LED technology and remote control unit for switching colors. Also controlLED by DMX-1024 (wireless), enabling communication between one or more products simultaneously via the DMX transmitter