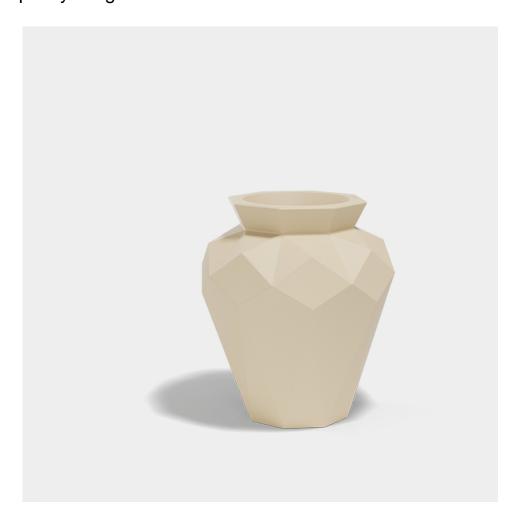

# Origami hanami 61x61x80

by Studio Vondom

A collection of design pieces by Studio Vondom where the millenary tradition of the Japanese art of paperfolding merges with the avant-garde of contemporary design.

### Description

Weight: 10 Kg

Origami. Hanami Planter 80 Origami. Hanami Macetero 80 C = 40x40x48 15%"x15%"x19" 21 L - 5 % Gal 44200