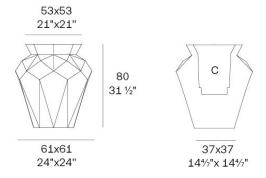

### Description

Weight: 10 Kg

Origami. Hanami Planter 80 Origami. Hanami Macetero 80 C = 40x40x48 15%"x15%"x19" 21 L - 5 % Gal 44200