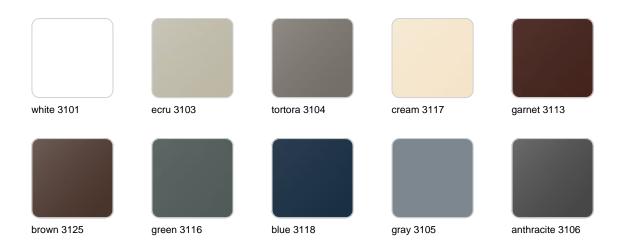

### **Finishes**

### finishes

#### BASIC Ref. 44200A

Matt Polyethylene

SELF-WATERING Ref. 44200R

#### LACQUERED Ref. 44200F

Lacquered Polyethylene