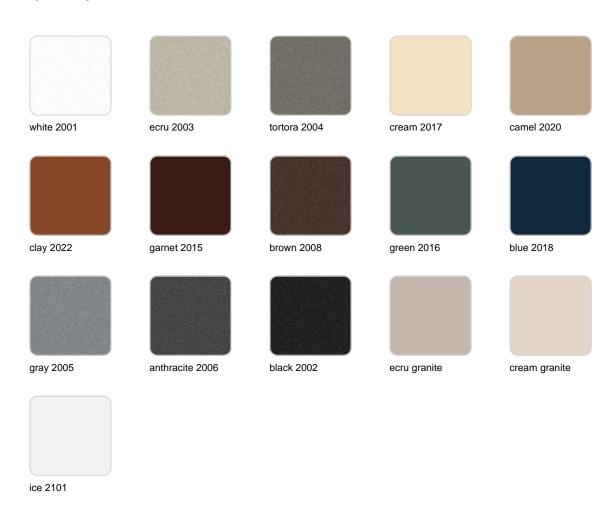

### **Finishes**

### finishes

#### BASIC Ref. 44201A

Matt Polyethylene

SELF-WATERING Ref. 44201R

Self-watering system included in all planters except those with basic finish

#### LACQUERED Ref. 44201F

gray 3105

anthracite 3106

black 3102

#### Lacquered Polyethylene