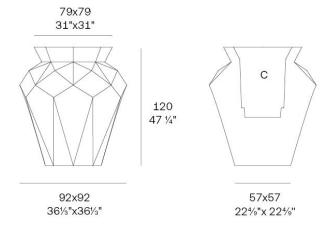

### Info

### Description

Weight: 22.61 Kg

Origami. Hanami Planter 120 Origami. Hanami Macetero 120 C = 61x61x62 24"x24"x24%" 105 L - 27 % Gal 44201