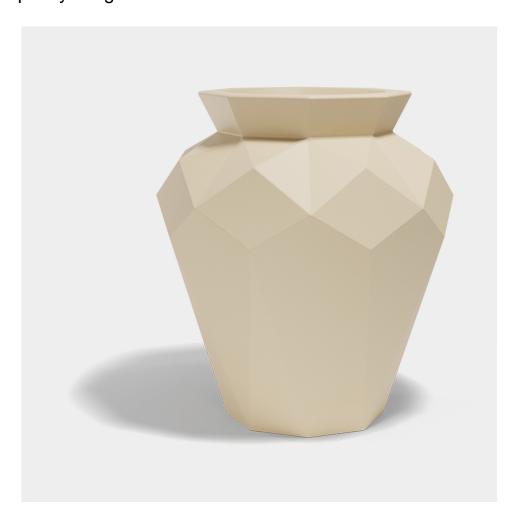

# Origami hanami 92x92x120

by Studio Vondom

A collection of design pieces by Studio Vondom where the millenary tradition of the Japanese art of paperfolding merges with the avant-garde of contemporary design.

### Description

Weight: 22.61 Kg

Origami. Hanami Planter 120 Origami. Hanami Macetero 120 C = 61x61x62 24"x24"x24%" 105 L - 27 % Gal 44201