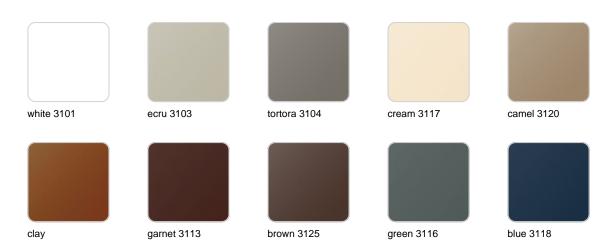

### **Finishes**

### finishes

#### BASIC Ref. 44201A

Matt Polyethylene

SELF-WATERING Ref. 44201R

Self-watering system included in all planters except those with basic finish

#### Lacquered Polyethylene