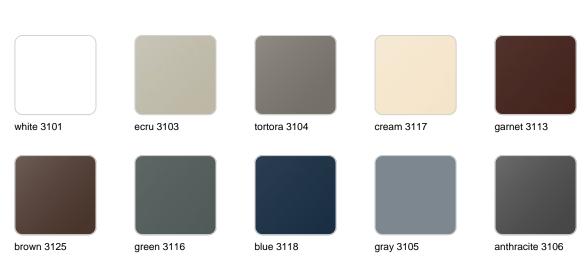

### **Finishes**

finishes

| BASIC<br>Ref. 44204A |                 |              |              |               |
|----------------------|-----------------|--------------|--------------|---------------|
|                      |                 |              |              |               |
| white 2001           | ecru 2003       | tortora 2004 | cream 2017   | camel 2020    |
|                      |                 |              |              |               |
| clay 2022            | garnet 2015     | brown 2008   | green 2016   | blue 2018     |
|                      |                 |              |              |               |
| gray 2005            | anthracite 2006 | black 2002   | ecru granite | cream granite |
|                      |                 |              |              |               |

#### SELF-WATERING Ref. 44204R

| white 2001 | ecru 2003       | tortora 2004 | cream 2017   | camel 2020    |
|------------|-----------------|--------------|--------------|---------------|
|            |                 |              |              |               |
| clay 2022  | garnet 2015     | brown 2008   | green 2016   | blue 2018     |
|            |                 |              |              |               |
|            |                 |              |              |               |
| gray 2005  | anthracite 2006 | black 2002   | ecru granite | cream granite |