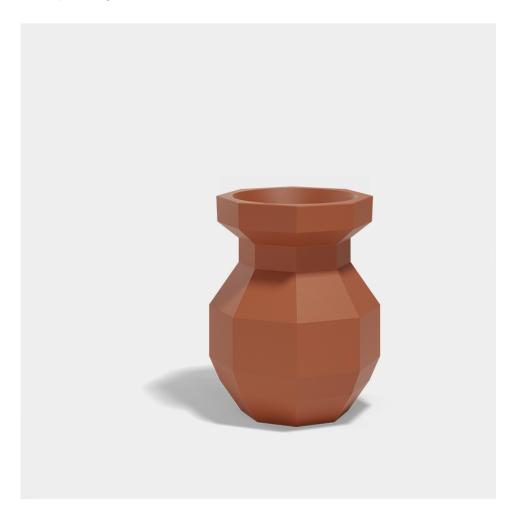

### Origami yuri 53x53x80 by Studio Vondom

A collection of design pieces by Studio Vondom where the millenary tradition of the Japanese art of paperfolding merges with the avant-garde of contemporary design.

#### Description

Weight: 9.73 Kg

Origami. Yuri Planter 80 Origami. Yuri Macetero 80 C = 47x47x48 - 18½"x18½"x19" 21 L - 5 ⅔ Gal 44204