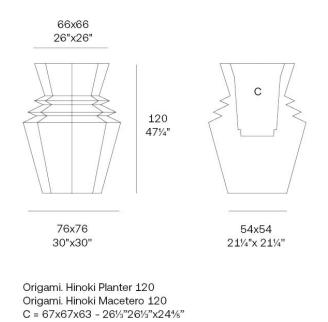

Products / Planters / Origami Hinoki 76x76x120

### Origami hinoki 76x76x120 by Studio Vondom

A collection of design pieces by Studio Vondom where the millenary tradition of the Japanese art of paperfolding merges with the avant-garde of contemporary design.



### Info

#### Description

Weight: 20.59 Kg



105 L - 27 % Gal

44209

### Finishes

finishes

| BASIC<br>Ref. 44209A |                 |              |              |               |
|----------------------|-----------------|--------------|--------------|---------------|
|                      |                 |              |              |               |
| white 2001           | ecru 2003       | tortora 2004 | cream 2017   | camel 2020    |
|                      |                 |              |              |               |
| clay 2022            | garnet 2015     | brown 2008   | green 2016   | blue 2018     |
|                      |                 |              |              |               |
| gray 2005            | anthracite 2006 | black 2002   | ecru granite | cream granite |
|                      |