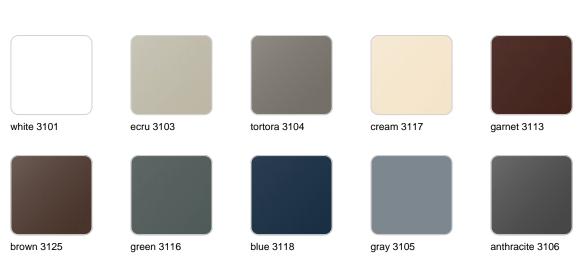

### Finishes

finishes

| BASIC<br>Ref. 44209A |                 |              |              |               |
|----------------------|-----------------|--------------|--------------|---------------|
|                      |                 |              |              |               |
| white 2001           | ecru 2003       | tortora 2004 | cream 2017   | camel 2020    |
|                      |                 |              |              |               |
| clay 2022            | garnet 2015     | brown 2008   | green 2016   | blue 2018     |
|                      |                 |              |              |               |
| gray 2005            | anthracite 2006 | black 2002   | ecru granite | cream granite |
|                      |                 |              |              |               |

ice 2101

Matt Polyethylene