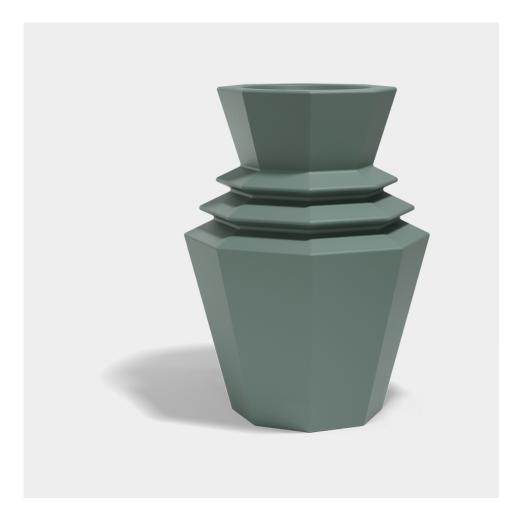

Products / Planters / Origami Hinoki 76x76x120

### Origami hinoki 76x76x120 by Studio Vondom

A collection of design pieces by Studio Vondom where the millenary tradition of the Japanese art of paperfolding merges with the avant-garde of contemporary design.