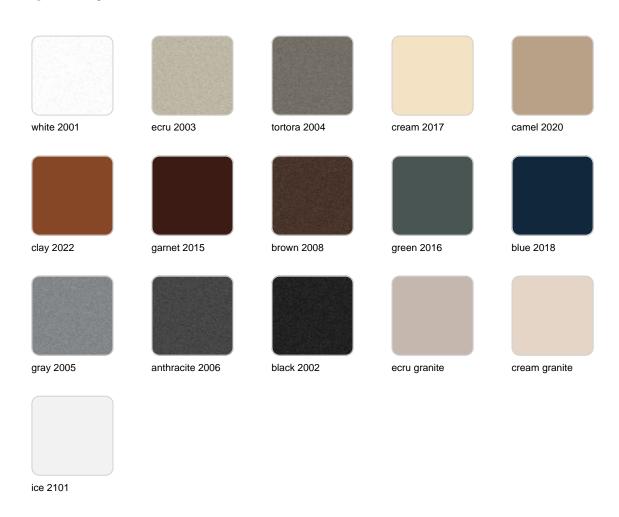

#### finishes

#### BASIC Ref. 44216A

Matt Polyethylene

SELF-WATERING Ref. 44216R

### **VOUDOM**

Self-watering system included in all planters except those with basic finish

LACQUERED Ref. 44216F

Lacquered Polyethylene