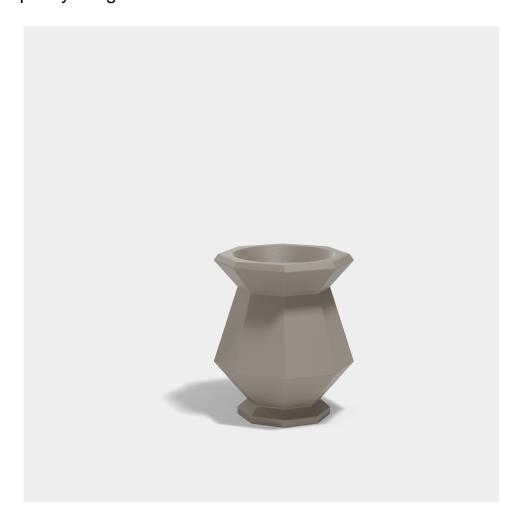

# Origami kashi 52x52x60

by Studio Vondom

A collection of design pieces by Studio Vondom where the millenary tradition of the Japanese art of paperfolding merges with the avant-garde of contemporary design.

#### Description

Weight: 7 Kg

Origami. Kashi Planter 60 Origami. Kashi Macetero 60 C = 38,5x38,5x31,5 - 15"x15"x12%" 15 L - 4 Gal 44216