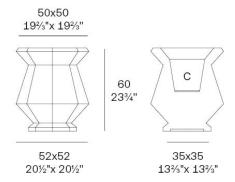

#### Description

Weight: 7 Kg

Origami. Kashi Planter 60 Origami. Kashi Macetero 60 C = 38,5x38,5x31,5 - 15"x15"x12%" 15 L - 4 Gal 44216