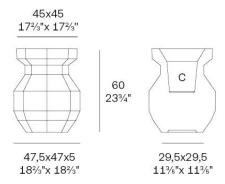

#### Description

Weight: 7 Kg

Origami. Yuri Planter 60 Origami. Yuri Macetero 60 C = 33,5x33,5x31 - 131/4"x131/4"x121/6" 12,5 L - 31/3 Gal 44217