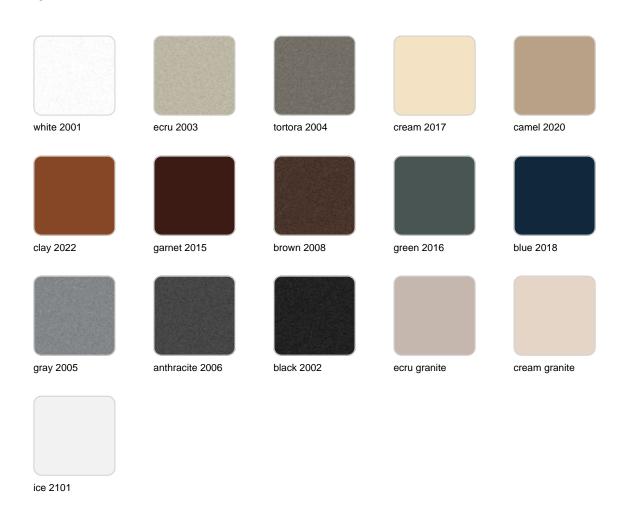

#### finishes

#### BASIC Ref. 44217A

Matt Polyethylene

SELF-WATERING Ref. 44217R

### **VOUDOM**

Self-watering system included in all planters except those with basic finish

LACQUERED Ref. 44217F

Lacquered Polyethylene