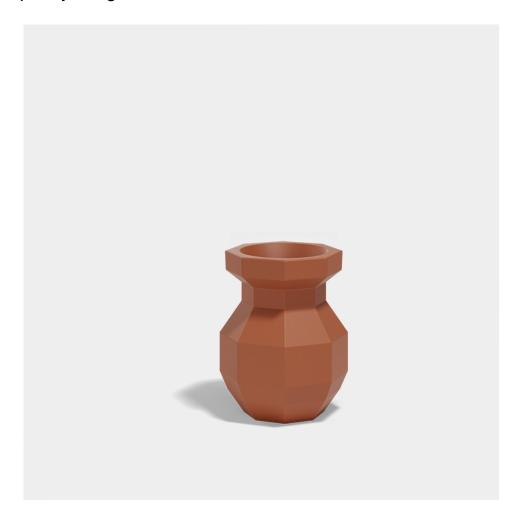

# Origami yuri 47,5×47,5×60

by Studio Vondom

A collection of design pieces by Studio Vondom where the millenary tradition of the Japanese art of paperfolding merges with the avant-garde of contemporary design.