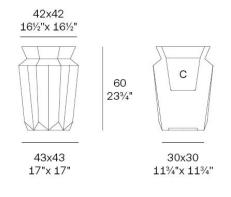

### Description

Weight: 7 Kg

Origami. Hasu Planter 60 Origami. Hasu Macetero 60 C = 31x31x31,5 - 12"x12"x12%" 13 L - 3% Gal 44218