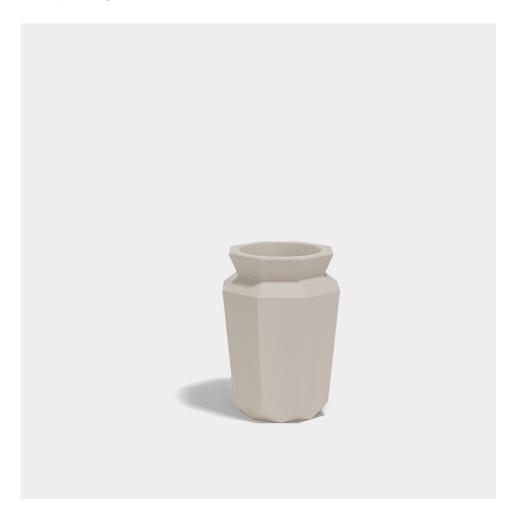

## Origami hasu 43x43x60 by Studio Vondom

A collection of design pieces by Studio Vondom where the millenary tradition of the Japanese art of paperfolding merges with the avant-garde of contemporary design.

### Description

Weight: 7 Kg

Origami. Hasu Planter 60 Origami. Hasu Macetero 60 C = 31x31x31,5 - 12"x12"x12%" 13 L - 3% Gal 44218