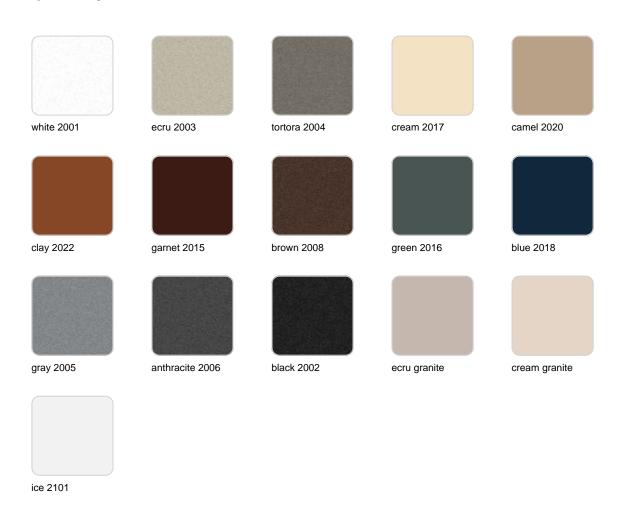

Products / Planters / Origami Hinoki 50x50x60

# Origami hinoki 50x50x60

by Studio Vondom

A collection of design pieces by Studio Vondom where the millenary tradition of the Japanese art of paperfolding merges with the avant-garde of contemporary design.



## **VOUDOM**

### Info

### Description

Weight: 7 Kg



Origami. Hinoki Planter 60 Origami. Hinoki Macetero 60 C = 28,5x28,5x31,5 - 111/3"x111/3"x121/5" 10,5 L - 21/3 Gal 44219

# **VOUDOM**

### **Finishes**

#### finishes

#### BASIC Ref. 44219A



Matt Polyethylene

SELF-WATERING Ref. 44219R

### **VOUDOM**



Self-watering system included in all planters except those with basic finish

LACQUERED Ref. 44219F

Lacquered Polyethylene

#### lighting

WHITE LED Ref. 44219W

White internally lit unit with LED technology. Available only in matte ice white finish.

**RGBW LED** 



Ref. 44219L

Unit with internal lighting with RGBW LED technology and remote control unit for switching colors. Available only in matte ice white finish. Remote control included.

RGBW LED DMX Ref. 44219D

Unit with internal lighting with RGBW LED technology and remote control unit for switching colors. Also controlLED by DMX-1024 (wireless), enabling communication between one or more products simultaneously via the DMX transmitter (not included). There are tw