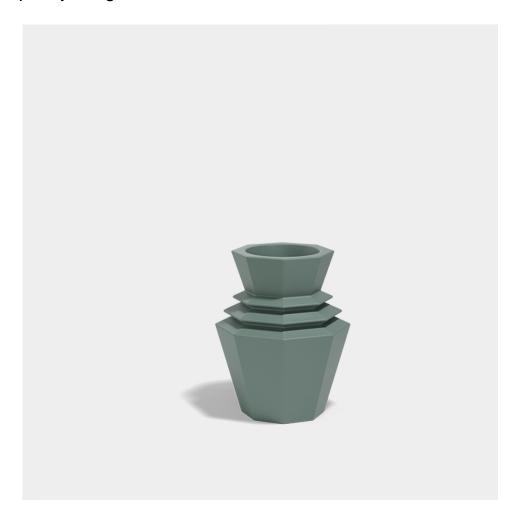

# Origami hinoki 50x50x60

by Studio Vondom

A collection of design pieces by Studio Vondom where the millenary tradition of the Japanese art of paperfolding merges with the avant-garde of contemporary design.

### Description

Weight: 7 Kg

Origami. Hinoki Planter 60 Origami. Hinoki Macetero 60 C = 28,5x28,5x31,5 - 111/3"x111/3"x121/5" 10,5 L - 21/3 Gal 44219