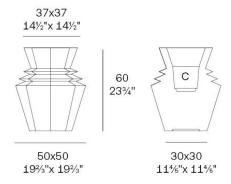

### Info

### Description

Weight: 7 Kg

Origami. Hinoki Planter 60 Origami. Hinoki Macetero 60 C = 28,5x28,5x31,5 - 111/3"x111/3"x121/5" 10,5 L - 21/3 Gal 44219