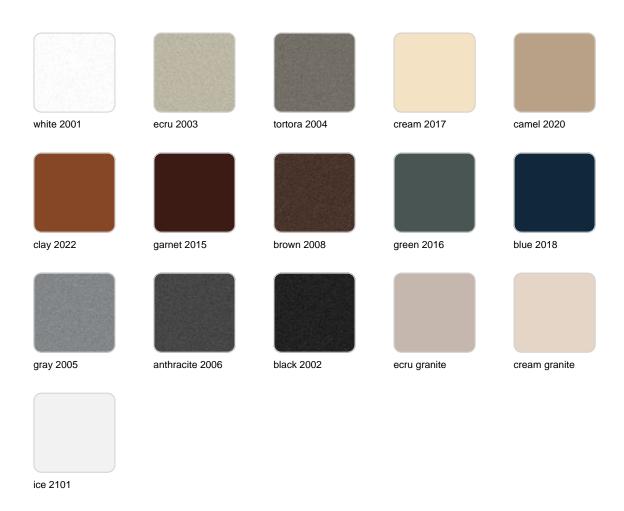

Products / Objects / Origami Koneko

# Origami koneko

by Studio Vondom

A collection of design pieces by Studio Vondom where the millenary tradition of the Japanese art of paperfolding merges with the avant-garde of contemporary design.





## Info

### Description

Weight: 4.04 Kg



Origami. Koneko Origami. Koneko 44220

## **VOUDOM**

### **Finishes**

#### finishes

#### BASIC Ref. 44220



Matt Polyethylene

LACQUERED Ref. 44220F

## **VOUDOM**



Lacquered Polyethylene

### lighting

WHITE LED Ref. 44220W



ice 2101

White internally lit unit with LED technology. Available only in matte ice white finish.

RGBW LED Ref. 44220L





Unit with internal lighting with RGBW LED technology and remote control unit for switching colors. Available only in matte ice white finish. Remote control included.

**RGBW LED DMX** Ref. 44220D



Unit with internal lighting with RGBW LED technology and remote control unit for switching colors. Also controlLED by DMX-1024 (wireless), enabling communication between one or more products simultaneously via the DMX transmitter (not included). There are two options to choose from: Professional XLR DMX and Home WIFI DMX. (Remote control included).