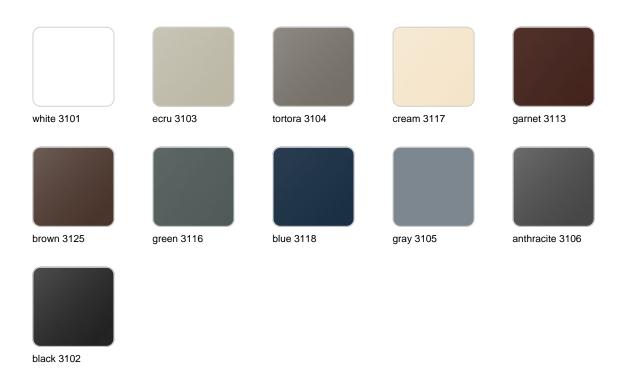

Products / Objects / Origami Koneko

# Origami koneko

by Studio Vondom

A collection of design pieces by Studio Vondom where the millenary tradition of the Japanese art of paperfolding merges with the avant-garde of contemporary design.





## Info

### Description

Weight: 4.04 Kg



Origami. Koneko Origami. Koneko 44220

## **VOUDOM**

### **Finishes**

#### finishes

#### BASIC Ref. 44220



Matt Polyethylene

LACQUERED Ref. 44220F

## **VOUDOM**



Lacquered Polyethylene

### lighting

WHITE LED Ref. 44220W



ice 2101

White internally lit unit with LED technology. Available only in matte ice white finish.

RGBW LED Ref. 44220L





Unit with internal lighting with RGBW LED technology and remote control unit for switching colors. Available only in matte ice white finish. Remote control included.

**RGBW LED DMX** Ref. 44220D



Unit with internal lighting with RGBW LED technology and remote control unit for switching colors. Also controlLED by DMX-1024 (wireless), enabling communication between one or more products simultaneously via the DMX transmitter (not included). There are two options to choose from: Professional XLR DMX and Home WIFI DMX. (Remote control included). Optional battery

**RGBW LED BATTERY** Ref. 44220DY



ice