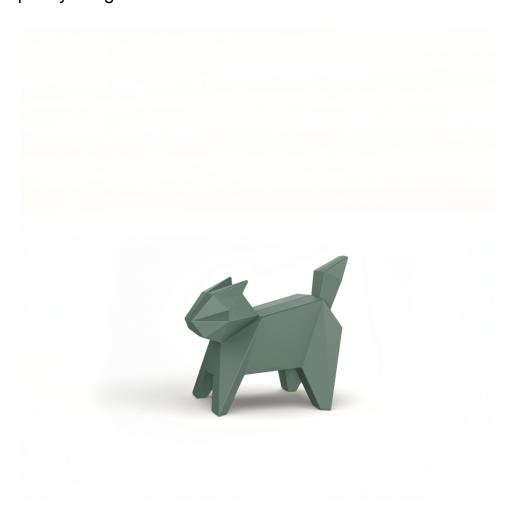

# Origami koneko

by Studio Vondom

A collection of design pieces by Studio Vondom where the millenary tradition of the Japanese art of paperfolding merges with the avant-garde of contemporary design.

### Description

Weight: 4.04 Kg

Origami. Koneko Origami. Koneko 44220