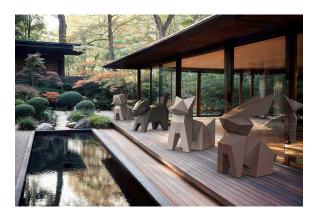

th RGBW LED technology and remote control unit for switching colors. Available only in matte ice white finish. Remote control included.

**RGBW LED DMX** Ref. 44220D



Unit with internal lighting with RGBW LED technology and remote control unit for switching colors. Also controlLED by DMX-1024 (wireless), enabling communication between one or more products simultaneously via the DMX transmitter (not included). There are two options to choose from: Professional XLR DMX and Home WIFI DMX. (Remote control included). Optional battery

**RGBW LED BATTERY** Ref. 44220DY



ice 2101

Unit with internal lighting with battery-powered RGBW LED technology. Includes charger and remote control for switching colors and charger. Available only in matte ice white finish.

## **VOUDOM**

## **Ambients**