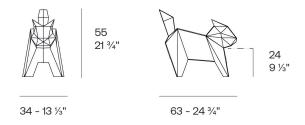

Products / Objects / Origami Koneko

# Origami koneko

by Studio Vondom

A collection of design pieces by Studio Vondom where the millenary tradition of the Japanese art of paperfolding merges with the avant-garde of contemporary design.





## Info

### Description

Weight: 4.04 Kg



Origami. Koneko Origami. Koneko 44220

## **VOUDOM**

### **Finishes**

#### finishes

#### BASIC Ref. 44220



Matt Polyethylene

LACQUERED Ref. 44220F

## **VOUDOM**



Lacquered Polyethylene

### lighting

WHITE LED Ref. 44220W



ice 2101

White internally lit unit with LED technology. Available only in matte ice white finish.

RGBW LED Ref. 44220L





Unit with internal lighting with RGBW LED technology and remote control unit for switching colors. Available only in matte ice white finish. Remote control included.

**RGBW LED DMX** Ref. 44220D



Unit with internal lighting with RGBW LED technology and remote control unit for switching colors. Also controlLED by DMX-1024 (wireless), enabling communication between one or more products simultaneously via the DMX transmitter (not incl