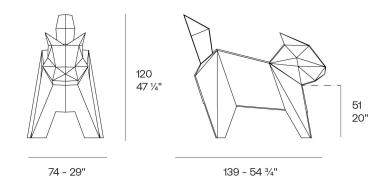

Products / Objects / Origami Neko

# Origami neko

by Studio Vondom

A collection of design pieces by Studio Vondom where the millenary tradition of the Japanese art of paperfolding merges with the avant-garde of contemporary design.



## Info

### Description

Weight: 20 Kg



Origami. Neko Origami. Neko 44221

### **Finishes**

#### finishes

#### BASIC Ref. 44221



Matt Polyethylene

LACQUERED Ref. 44221F



Lacquered Polyethylene

### lighting

WHITE LED Ref. 44221W



ice 2101

White internally lit unit with LED technology. Available only in matte ice white finish.

RGBW LED Ref. 44221L





Unit with internal lighting with RGBW LED technology and remote control unit for switching colors. Available only in matte ice white finish. Remote control included.

**RGBW LED DMX** Ref. 44221D



Unit with internal lighting with RGBW LED technology and remote control unit for switching colors. Also controlLED by DMX-1024 (wireless), enabling communication between one or more products simultaneously via the DMX transmitter (not included). There are two options to ch