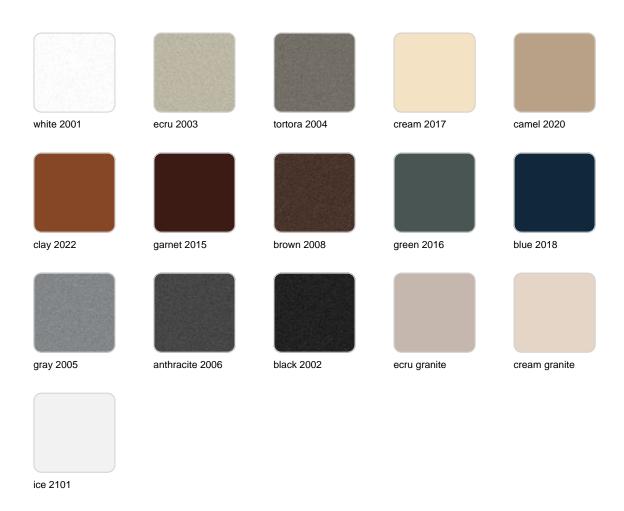

### **Finishes**

#### finishes

#### BASIC Ref. 44221

Matt Polyethylene

LACQUERED Ref. 44221F

Lacquered Polyethylene