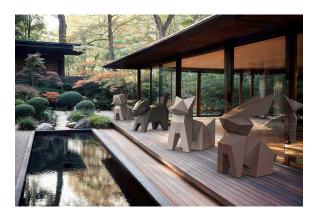

with internal lighting with RGBW LED technology and remote control unit for switching colors. Available only in matte ice white finish. Remote control included.

**RGBW LED DMX** Ref. 44221D



Unit with internal lighting with RGBW LED technology and remote control unit for switching colors. Also controlLED by DMX-1024 (wireless), enabling communication between one or more products simultaneously via the DMX transmitter (not included). There are two options to choose from: Professional XLR DMX and Home WIFI DMX. (Remote control included). Optional battery

**RGBW LED BATTERY** Ref. 44221DY



Unit with internal lighting with battery-powered RGBW LED technology. Includes charger and remote control for switching colors and charger. Available only in matte ice white finish.

## **Ambients**