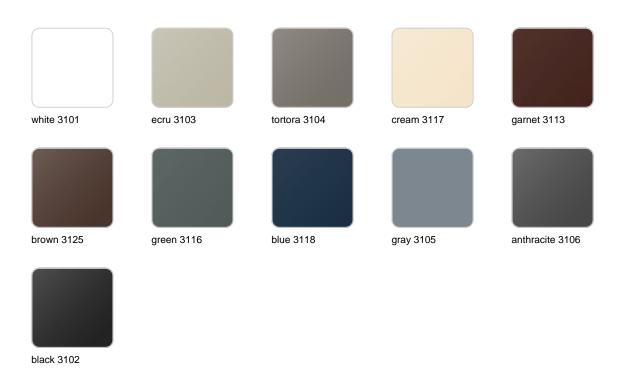

### **Finishes**

#### finishes

#### BASIC Ref. 44221

Matt Polyethylene

LACQUERED Ref. 44221F

Lacquered Polyethylene