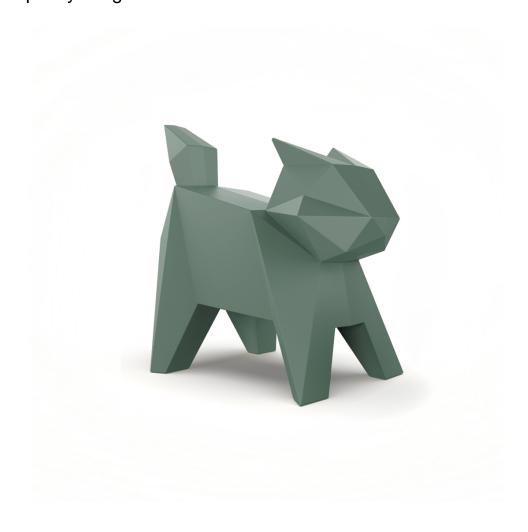

Products / Objects / Origami Neko

# Origami neko

by Studio Vondom

A collection of design pieces by Studio Vondom where the millenary tradition of the Japanese art of paperfolding merges with the avant-garde of contemporary design.

### Description

Weight: 20 Kg

Origami. Neko Origami. Neko 44221