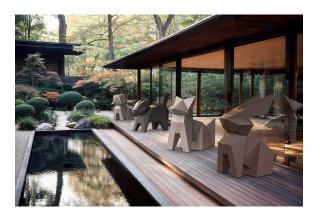

nal lighting with RGBW LED technology and remote control unit for switching colors. Available only in matte ice white finish. Remote control included.

**RGBW LED DMX** Ref. 44222D



Unit with internal lighting with RGBW LED technology and remote control unit for switching colors. Also controlLED by DMX-1024 (wireless), enabling communication between one or more products simultaneously via the DMX transmitter (not included). There are two options to choose from: Professional XLR DMX and Home WIFI DMX. (Remote control included). Optional battery

**RGBW LED BATTERY** Ref. 44222DY



ice 2101

Unit with internal lighting with battery-powered RGBW LED technology. Includes charger and remote control for switching colors and charger. Available only in matte ice white finish.

## **Ambients**