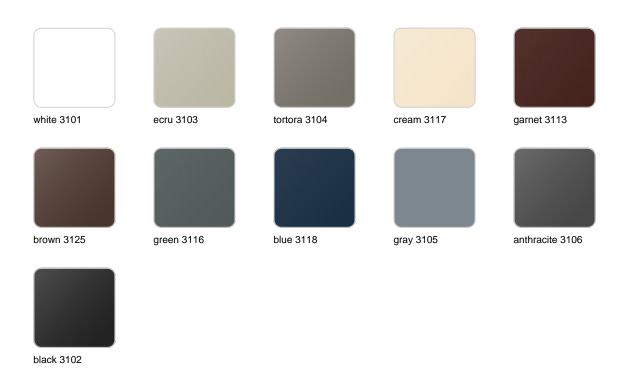

### **Finishes**

#### finishes

#### BASIC Ref. 44222

Matt Polyethylene

LACQUERED Ref. 44222F

Lacquered Polyethylene