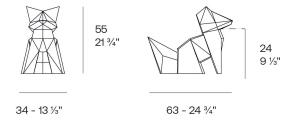

Products / Objects / Origami Kokitsune

# Origami kokitsune

by Studio Vondom

A collection of design pieces by Studio Vondom where the millenary tradition of the Japanese art of paperfolding merges with the avant-garde of contemporary design.



## Info

### Description

Weight: 4.56 Kg



Origami. Kokitsune Origami. Kokitsune 44222

### **Finishes**

#### finishes

#### BASIC Ref. 44222



Matt Polyethylene

LACQUERED Ref. 44222F



Lacquered Polyethylene

### lighting

WHITE LED Ref. 44222W



ice 2101

White internally lit unit with LED technology. Available only in matte ice white finish.

RGBW LED Ref. 44222L





Unit with internal lighting with RGBW LED technology and remote control unit for switching colors. Available only in matte ice white finish. Remote control included.

**RGBW LED DMX** Ref. 44222D



Unit with internal lighting with RGBW LED technology and remote control unit for switching colors. Also controlLED by DMX-1024 (wireless), enabling communication between one or more products simultaneously via the DMX transmitter (not included). There are two opt