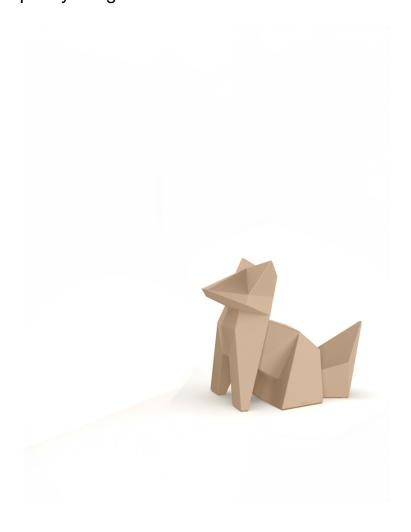

# Origami kokitsune

by Studio Vondom

A collection of design pieces by Studio Vondom where the millenary tradition of the Japanese art of paperfolding merges with the avant-garde of contemporary design.

### Description

Weight: 4.56 Kg

Origami. Kokitsune Origami. Kokitsune 44222