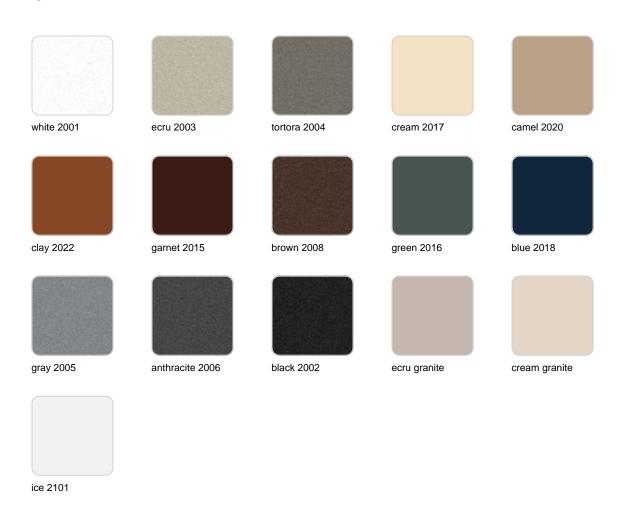

### **Finishes**

#### finishes

#### BASIC Ref. 44222

Matt Polyethylene

LACQUERED Ref. 44222F

Lacquered Polyethylene