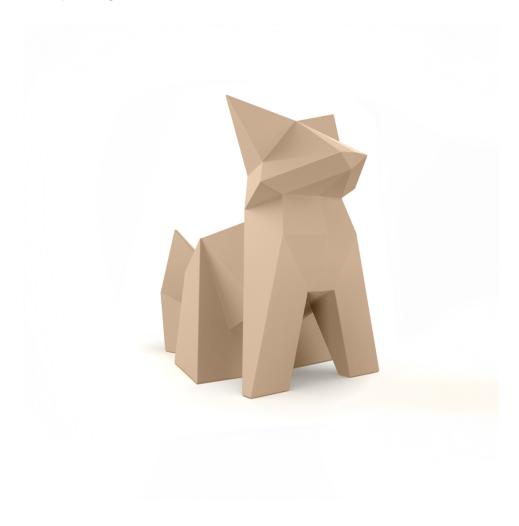

# Origami kitsune

by Studio Vondom

A collection of design pieces by Studio Vondom where the millenary tradition of the Japanese art of paperfolding merges with the avant-garde of contemporary design.

### Description

Weight: 22.29 Kg

Origami. Kitsune Origami. Kitsune 44223