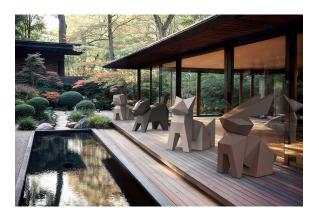

with internal lighting with RGBW LED technology and remote control unit for switching colors. Available only in matte ice white finish. Remote control included.

**RGBW LED DMX** Ref. 44223D



Unit with internal lighting with RGBW LED technology and remote control unit for switching colors. Also controlLED by DMX-1024 (wireless), enabling communication between one or more products simultaneously via the DMX transmitter (not included). There are two options to choose from: Professional XLR DMX and Home WIFI DMX. (Remote control included). Optional battery

**RGBW LED BATTERY** Ref. 44223DY



Unit with internal lighting with battery-powered RGBW LED technology. Includes charger and remote control for switching colors and charger. Available only in matte ice white finish.

## **Ambients**