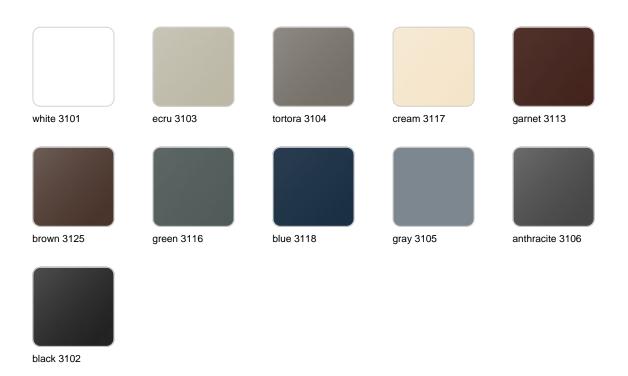

#### BASIC Ref. 44223

Matt Polyethylene

LACQUERED Ref. 44223F

Lacquered Polyethylene