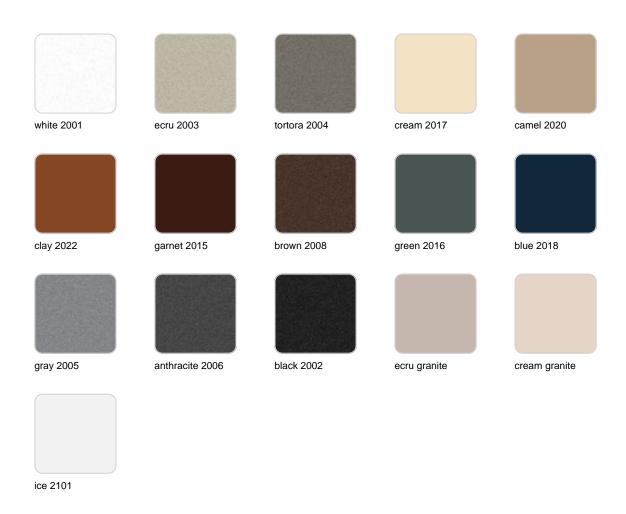

#### BASIC Ref. 44223

Matt Polyethylene

LACQUERED Ref. 44223F

Lacquered Polyethylene