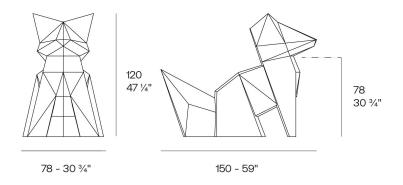

Products / Objects / Origami Kitsune

# Origami kitsune

by Studio Vondom

A collection of design pieces by Studio Vondom where the millenary tradition of the Japanese art of paperfolding merges with the avant-garde of contemporary design.



## Info

### Description

Weight: 22.29 Kg



Origami. Kitsune Origami. Kitsune 44223

### **Finishes**

#### finishes

#### BASIC Ref. 44223



Matt Polyethylene

LACQUERED Ref. 44223F



Lacquered Polyethylene

### lighting

WHITE LED Ref. 44223W



ice 2101

White internally lit unit with LED technology. Available only in matte ice white finish.

RGBW LED Ref. 44223L





Unit with internal lighting with RGBW LED technology and remote control unit for switching colors. Available only in matte ice white finish. Remote control included.

**RGBW LED DMX** Ref. 44223D



Unit with internal lighting with RGBW LED technology and remote control unit for switching colors. Also controlLED by DMX-1024 (wireless), enabling communication between one or more products simultaneously via the DMX transmitter (not included). There are two options