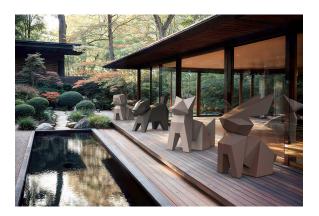

nal lighting with RGBW LED technology and remote control unit for switching colors. Available only in matte ice white finish. Remote control included.

**RGBW LED DMX** Ref. 44224D



Unit with internal lighting with RGBW LED technology and remote control unit for switching colors. Also controlLED by DMX-1024 (wireless), enabling communication between one or more products simultaneously via the DMX transmitter (not included). There are two options to choose from: Professional XLR DMX and Home WIFI DMX. (Remote control included). Optional battery

**RGBW LED BATTERY** Ref. 44224DY



ice 2101

Unit with internal lighting with battery-powered RGBW LED technology. Includes charger and remote control for switching colors and charger. Available only in matte ice white finish.

## **Ambients**