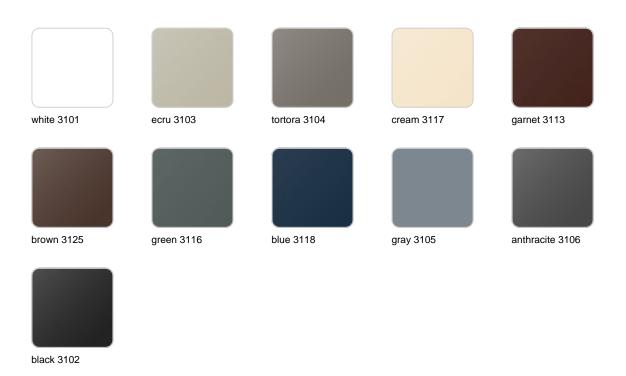

#### finishes

#### BASIC Ref. 44224

Matt Polyethylene

LACQUERED Ref. 44224F

Lacquered Polyethylene