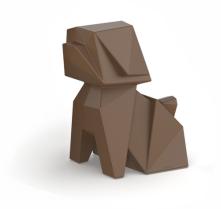

# Origami koinu

by Studio Vondom

A collection of design pieces by Studio Vondom where the millenary tradition of the Japanese art of paperfolding merges with the avant-garde of contemporary design.

### Description

Weight: 3.73 Kg

Origami. Koinu Origami. Koinu 44224