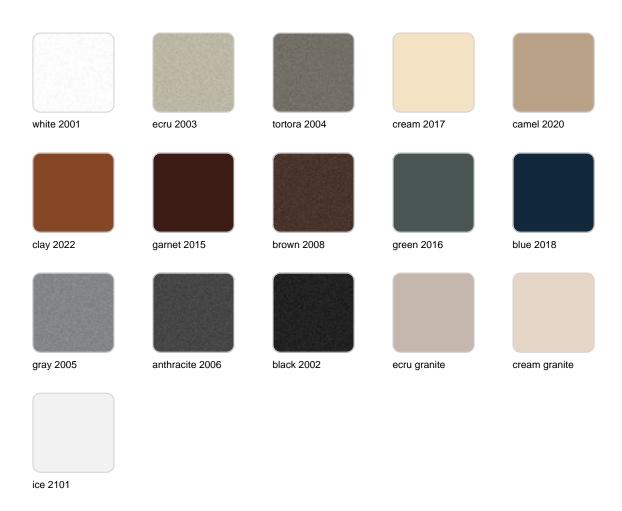

#### finishes

#### BASIC Ref. 44224

Matt Polyethylene

LACQUERED Ref. 44224F

Lacquered Polyethylene