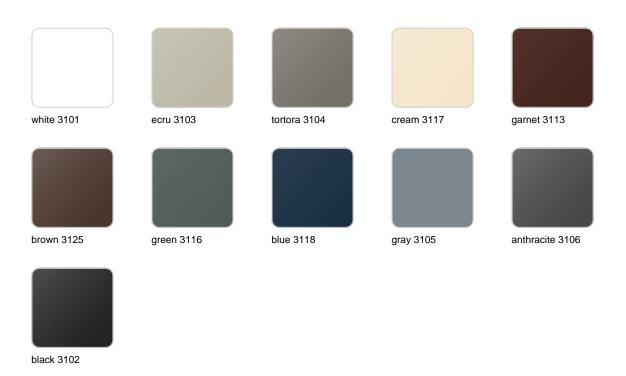

#### BASIC Ref. 44226

Matt Polyethylene

LACQUERED Ref. 44226F

## **VOUDOM**

Lacquered Polyethylene