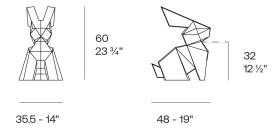

Products / Objects / Origami Kousagi

# Origami kousagi

by Studio Vondom

A collection of design pieces by Studio Vondom where the millenary tradition of the Japanese art of paperfolding merges with the avant-garde of contemporary design.





## Info

### Description

Weight: 4 Kg



Origami. Kousagi Origami. Kousagi 44226

## **VOUDOM**

### **Finishes**

#### finishes

#### BASIC Ref. 44226



Matt Polyethylene

LACQUERED Ref. 44226F

## **VOUDOM**



Lacquered Polyethylene

### lighting

WHITE LED Ref. 44226W



ice 2101

White internally lit unit with LED technology. Available only in matte ice white finish.

RGBW LED Ref. 44226L





Unit with internal lighting with RGBW LED technology and remote control unit for switching colors. Available only in matte ice white finish. Remote control included.

**RGBW LED DMX** Ref. 44226D



Unit with internal lighting with RGBW LED technology and remote control unit for switching colors. Also controlLED by DMX-1024 (wireless), enabling communication between one or more products simultaneously via the DMX transmitter (not in