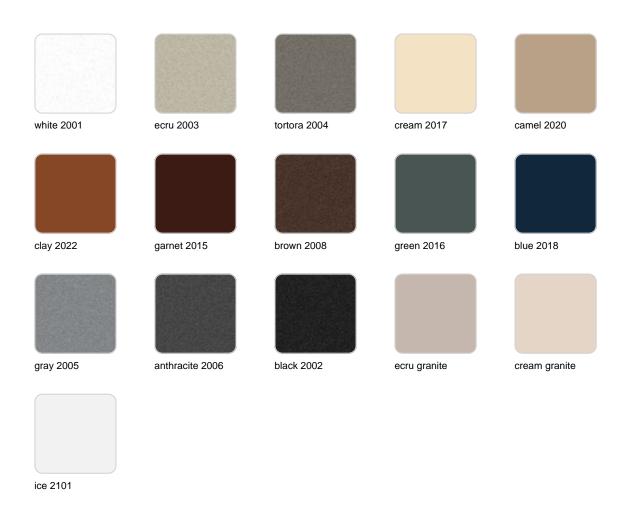

#### BASIC Ref. 44226

Matt Polyethylene

LACQUERED Ref. 44226F

## **VOUDOM**

Lacquered Polyethylene