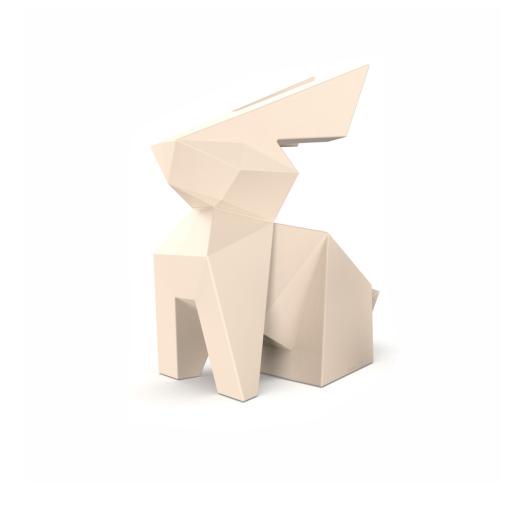

# Origami usagi

by Studio Vondom

A collection of design pieces by Studio Vondom where the millenary tradition of the Japanese art of paperfolding merges with the avant-garde of contemporary design.

### Description

Weight: 20 Kg

Origami. Usagi Origami. Usagi 44227