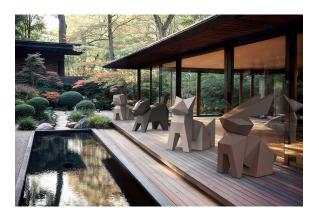

nal lighting with RGBW LED technology and remote control unit for switching colors. Available only in matte ice white finish. Remote control included.

**RGBW LED DMX** Ref. 44227D



Unit with internal lighting with RGBW LED technology and remote control unit for switching colors. Also controlLED by DMX-1024 (wireless), enabling communication between one or more products simultaneously via the DMX transmitter (not included). There are two options to choose from: Professional XLR DMX and Home WIFI DMX. (Remote control included). Optional battery

**RGBW LED BATTERY** Ref. 44227DY



ice 2101

Unit with internal lighting with battery-powered RGBW LED technology. Includes charger and remote control for switching colors and charger. Available only in matte ice white finish.

## **Ambients**