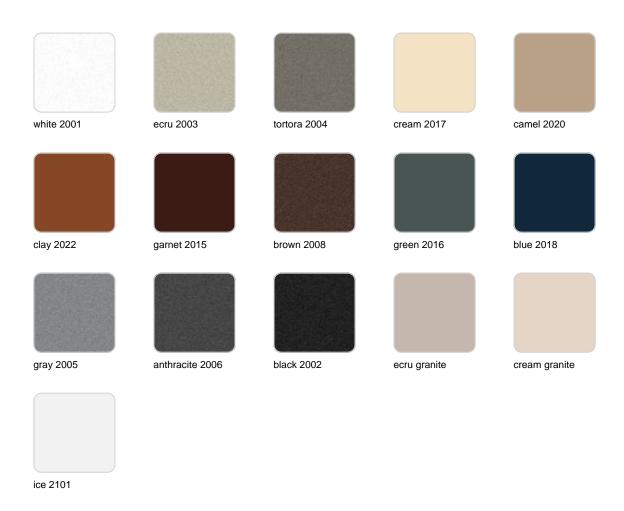

### **Finishes**

#### finishes

#### BASIC Ref. 44227

Matt Polyethylene

LACQUERED Ref. 44227F

Lacquered Polyethylene