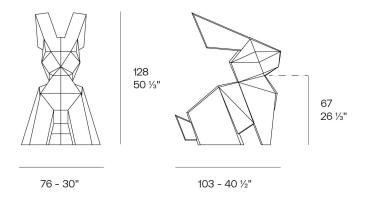

Products / Objects / Origami Usagi

# Origami usagi

by Studio Vondom

A collection of design pieces by Studio Vondom where the millenary tradition of the Japanese art of paperfolding merges with the avant-garde of contemporary design.



## Info

### Description

Weight: 20 Kg



Origami. Usagi Origami. Usagi 44227

### **Finishes**

#### finishes

#### BASIC Ref. 44227



Matt Polyethylene

LACQUERED Ref. 44227F



Lacquered Polyethylene

### lighting

WHITE LED Ref. 44227W



ice 2101

White internally lit unit with LED technology. Available only in matte ice white finish.

RGBW LED Ref. 44227L





Unit with internal lighting with RGBW LED technology and remote control unit for switching colors. Available only in matte ice white finish. Remote control included.

**RGBW LED DMX** Ref. 44227D



Unit with internal lighting with RGBW LED technology and remote control unit for switching colors. Also controlLED by DMX-1024 (wireless), enabling communication between one or more products simultaneously via the DMX transmitter (not included). There are two options to