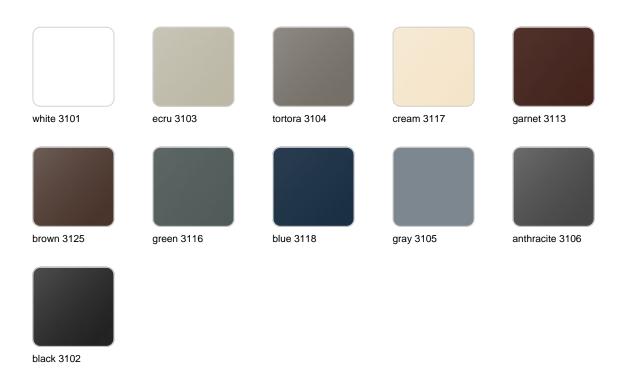

#### BASIC Ref. 44229

Matt Polyethylene

LACQUERED Ref. 44229F

Lacquered Polyethylene