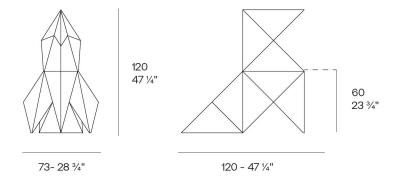

Products / Objects / Origami Tori

# Origami tori

by Studio Vondom

A collection of design pieces by Studio Vondom where the millenary tradition of the Japanese art of paperfolding merges with the avant-garde of contemporary design.



## Info

### Description

Weight: 16.81 Kg



Origami. Tori Origami. Tori 44229

### **Finishes**

#### finishes

#### BASIC Ref. 44229



Matt Polyethylene

LACQUERED Ref. 44229F



Lacquered Polyethylene

### lighting

WHITE LED Ref. 44229W



ice 2101

White internally lit unit with LED technology. Available only in matte ice white finish.

RGBW LED Ref. 44229L





Unit with internal lighting with RGBW LED technology and remote control unit for switching colors. Available only in matte ice white finish. Remote control included.

**RGBW LED DMX** Ref. 44229D



Unit with internal lighting with RGBW LED technology and remote control unit for switching colors. Also controlLED by DMX-1024 (wireless), enabling communication between one or more products simultaneously via the DMX transmitter (not included). There are two options to ch