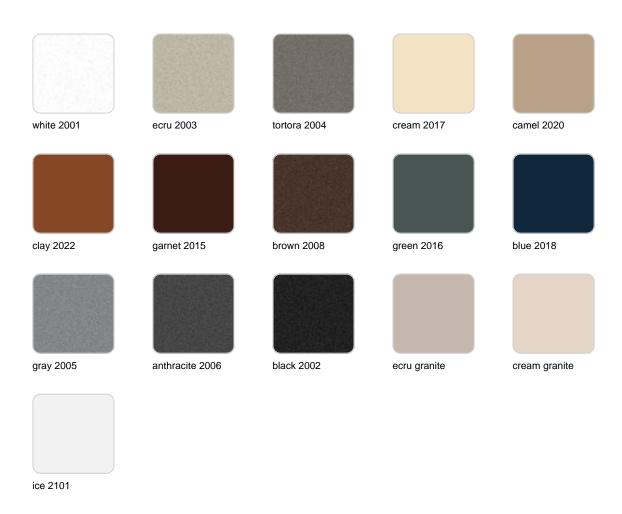

#### BASIC Ref. 44229

Matt Polyethylene

LACQUERED Ref. 44229F

Lacquered Polyethylene