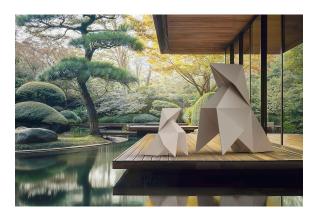

nal lighting with RGBW LED technology and remote control unit for switching colors. Available only in matte ice white finish. Remote control included.

**RGBW LED DMX** Ref. 44229D



Unit with internal lighting with RGBW LED technology and remote control unit for switching colors. Also controlLED by DMX-1024 (wireless), enabling communication between one or more products simultaneously via the DMX transmitter (not included). There are two options to choose from: Professional XLR DMX and Home WIFI DMX. (Remote control included). Optional battery

**RGBW LED BATTERY** Ref. 44229DY



ice 2101

Unit with internal lighting with battery-powered RGBW LED technology. Includes charger and remote control for switching colors and charger. Available only in matte ice white finish.

## **Ambients**