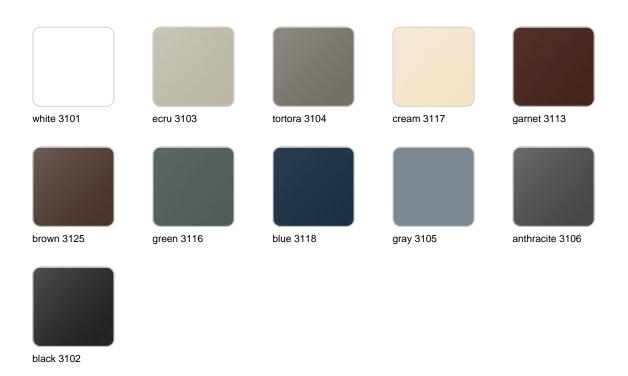

#### BASIC Ref. 44230

Matt Polyethylene

LACQUERED Ref. 44230F

Lacquered Polyethylene