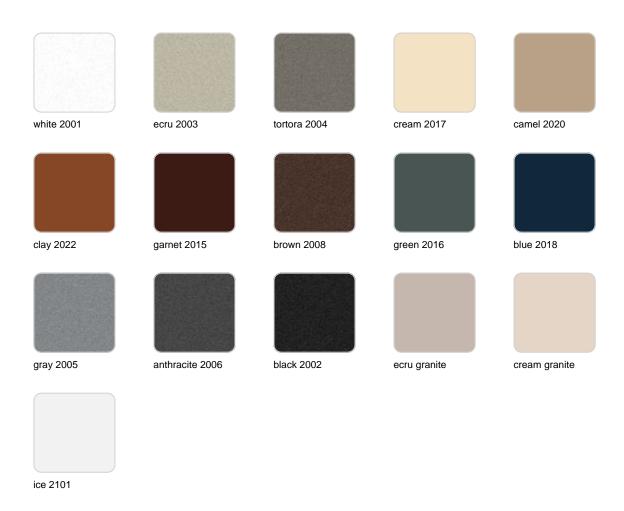

#### BASIC Ref. 44230

Matt Polyethylene

LACQUERED Ref. 44230F

Lacquered Polyethylene