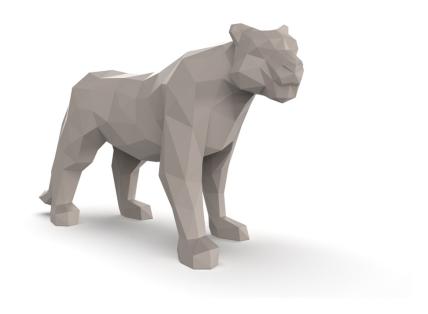

# Origami hyou

by Studio Vondom

A collection of design pieces by Studio Vondom where the millenary tradition of the Japanese art of paperfolding merges with the avant-garde of contemporary design.

### Description

Weight: 20.16 Kg

Origami. Hyou Origami. Hyou 44230