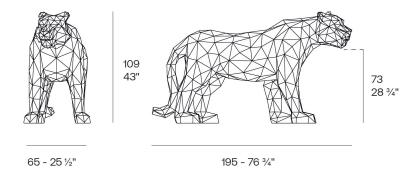

Products / Objects / Origami Hyou

# Origami hyou

by Studio Vondom

A collection of design pieces by Studio Vondom where the millenary tradition of the Japanese art of paperfolding merges with the avant-garde of contemporary design.



## Info

### Description

Weight: 20.16 Kg



Origami. Hyou Origami. Hyou 44230

### **Finishes**

#### finishes

#### BASIC Ref. 44230



Matt Polyethylene

LACQUERED Ref. 44230F



Lacquered Polyethylene

### lighting

WHITE LED Ref. 44230W



ice 2101

White internally lit unit with LED technology. Available only in matte ice white finish.

RGBW LED Ref. 44230L





Unit with internal lighting with RGBW LED technology and remote control unit for switching colors. Available only in matte ice white finish. Remote control included.

**RGBW LED DMX** Ref. 44230D



Unit with internal lighting with RGBW LED technology and remote control unit for switching colors. Also controlLED by DMX-1024 (wireless), enabling communication between one or more products simultaneously via the DMX transmitter (not included). There are two options to ch