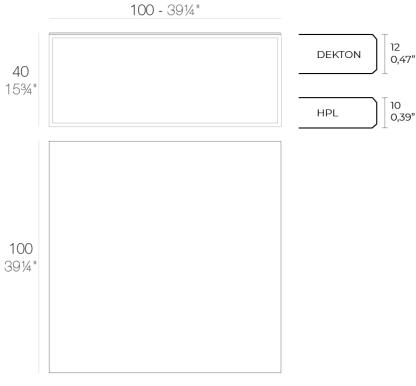

#### Description

Item suitable for indoor and outdoor use.

Weight: 23.72 Kg

SUAVE Mesa Baja 100x100x40 SUAVE Low Table 391/4x391/4x153/4