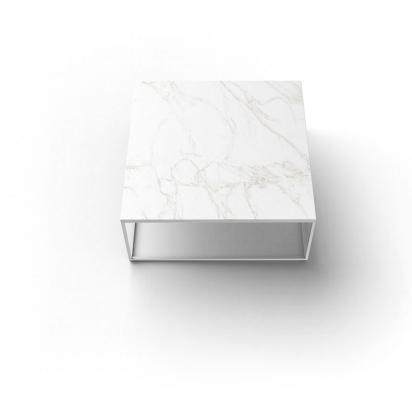

## Suave table 100x100x40

by Marcel Wanders

Meticulously designed for <u>Vondom</u>, <u>Marcel Wanders'</u> Suave collection of upholstered outdoor furniture redefines the conventional boundaries between indoor and outdoor living, seamlessly blending softness, comfort and relaxation into a harmonious symphony of luxury. With exquisite attention to detail and unparalleled finishes, each piece exudes sophistication and elegance, transforming any outdoor space into a veritable oasis of style, tranquility and indulgence, where every moment is an invitation to unwind and savor life's finer pleasures.

#### Description

Item suitable for indoor and outdoor use.

Weight: 23.72 Kg

SUAVE Mesa Baja 100x100x40 SUAVE Low Table 391/4x391/4x153/4