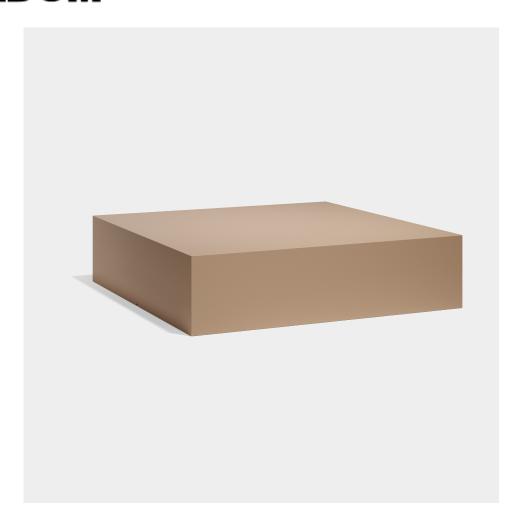

## Jut chill table 120x120x32

by Studio Vondom

The Jut Collection, skillfully designed by <u>Studio Vondom</u>, offers a captivating selection of outdoor garden furniture that beautifully blends style and practicality. This remarkable collection includes a luxurious <u>lounger</u>, a sleek <u>sofa</u>, a cozy <u>armchair</u> and a refined <u>chair</u>. It also offers two tables of varying sizes, an <u>extendable table</u>, versatile <u>stools</u> and a <u>high table</u>, all perfect for enhancing any outdoor setting.

### Description

Made of polyethylene resin by rotational moulding.100% Recyclable. Item suitable for indoor and outdoor use. Available in different finishes.

Weight: 25 Kg

|              | 120 - 47 1/4" | 120 - 47 1⁄4" |
|--------------|---------------|---------------|
| 32<br>12 ½'' |               |               |
|              |               |               |

QUADRAT Mesa Baja 120 x 120 QUADRAT Low Table 471/4" x 471/4"