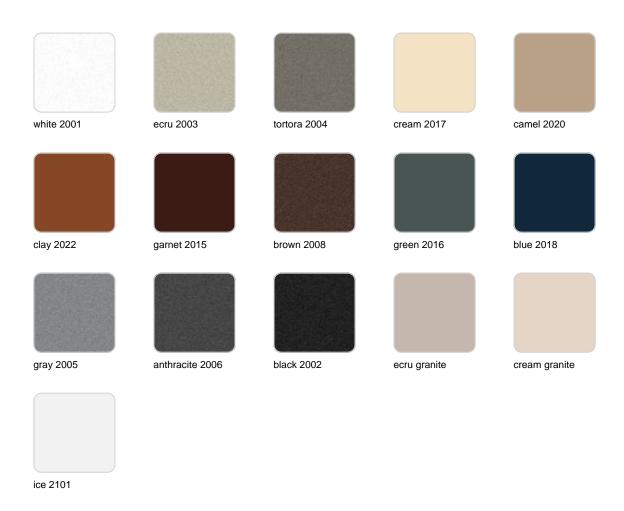

## **Finishes**

#### finishes

#### BASIC Ref. 44417

Matt Polyethylene

LACQUERED Ref. 44417F

Lacquered Polyethylene