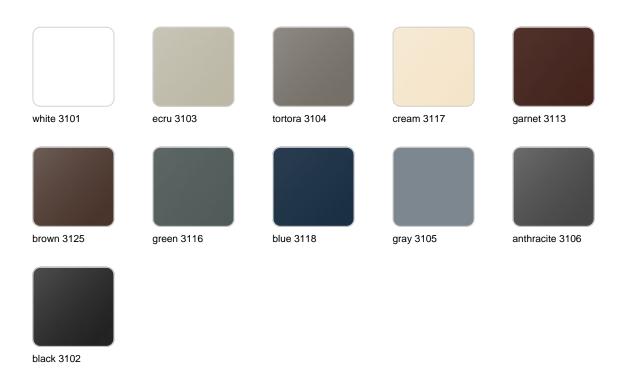

## **Finishes**

#### finishes

#### BASIC Ref. 44417

Matt Polyethylene

LACQUERED Ref. 44417F

Lacquered Polyethylene