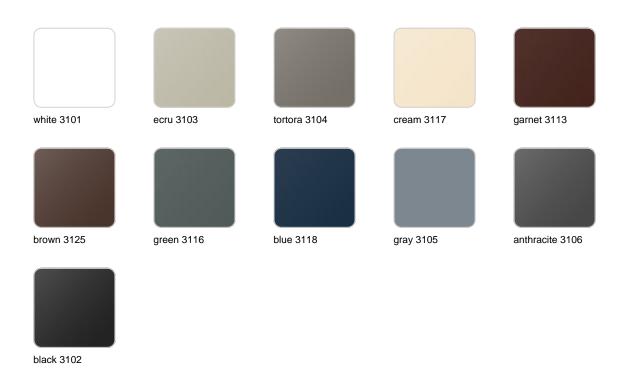

#### BASIC Ref. 44418

Matt Polyethylene

LACQUERED Ref. 44418F

Lacquered Polyethylene