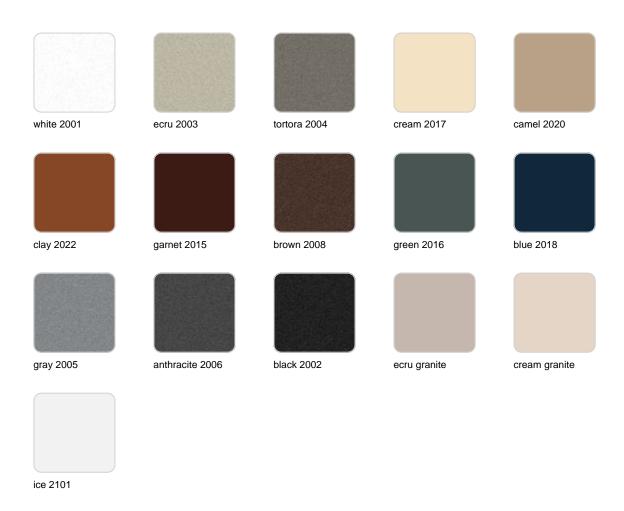

#### BASIC Ref. 44418

Matt Polyethylene

LACQUERED Ref. 44418F

Lacquered Polyethylene