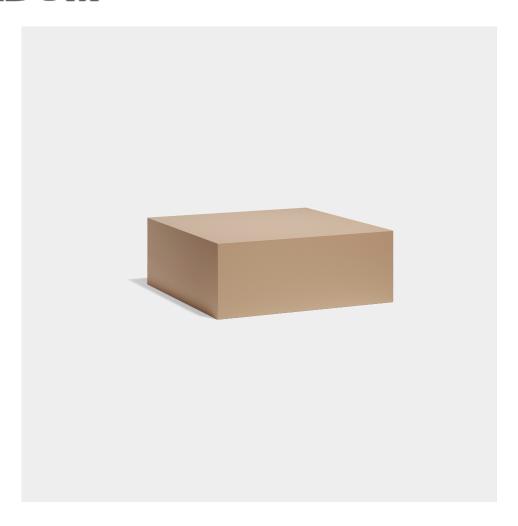

### Description

Made of polyethylene resin by rotational moulding.100% Recyclable. Item suitable for indoor and outdoor use. Available in different finishes.

Weight: 10 Kg

|              | 80 - 31 ½" | 80 - 31 ½'' |
|--------------|------------|-------------|
|              |            |             |
| 32           |            |             |
| 32<br>12 ½'' |            |             |
|              |            |             |

QUADRAT Mesa Baja 80 x 80 QUADRAT Low Table 31½" x 31½"