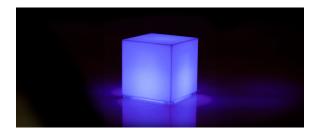

### lighting

WHITE LED Ref. 44419W

ice 2101

White internally lit unit with LED technology. Available only in matte ice white finish.

RGBW LED Ref. 44419L

ice 2101

Unit with internal lighting with RGBW LED technology and remote control unit for switching colors. Available only in matte ice white finish. Remote control included.

RGBW LED DMX Ref. 44419D

Unit with internal lighting with RGBW LED technology and remote control unit for switching colors. Also controlLED by DMX-1024 (wireless), enabling communication between one or more products simultaneously via the DMX transmitter (not included). There are two options to choose from: Professional XLR DMX and Home WIFI DMX. (Remote control included). Optional battery

RGBW LED BATTERY Ref. 44419Y

Unit with internal lighting with battery-powered RGBW LED technology. Includes charger and remote control for switching colors and charger. Available only in matte ice white finish.

RGBW LED DMX BATTERY Ref. 44419DY

Unit with internal lighting with RGBW LED technology and remote control unit for switching colors. Also controlLED by DMX-1024 (wireless), enabling communication between one or more products simultaneously via the DMX