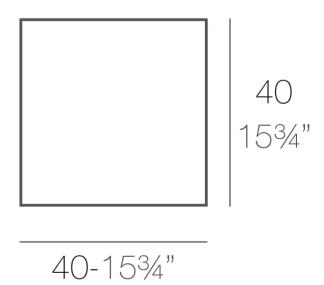

### Description

Made of polyethylene resin by rotational moulding.100% Recyclable. Item suitable for indoor and outdoor use. Available in different finishes.

Weight: 5.19 Kg

JUT Lámpara JUT Lamp