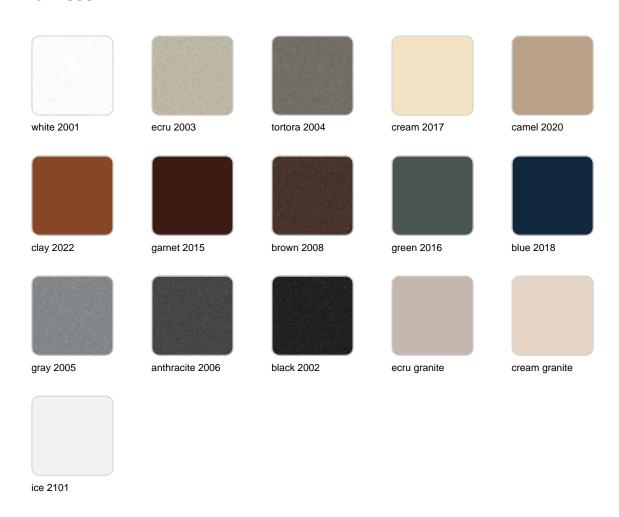

Products / Planters / Noma Mellizas High

# Noma mellizas high

by Javier Mariscal

The Noma Collection, designed by <u>Javier Mariscal</u> for the Spanish brand <u>Vondom</u>, is a group of outdoor items. The idea behind NOMA was to create a new type of furniture by blending the functions of a planter and an outdoor table. The result is a **collection** that is distinctive and versatile in nature.



## Info

## Description

Pot made of polyethylene resin by rotational moulding. 100% Recyclable. Item suitable for indoor and outdoor use. Available in different finishes.

Weight: 20 Kg



## **Finishes**

### finishes

#### BASIC Ref. 45002A



Matt Polyethylene

SELF-WATERING Ref. 45002R



Self-watering system included in all planters except those with basic finish

#### LACQUERED Ref. 45002F







Lacquered Polyethylene

### lighting

WHITE LED Ref. 45002W



ice 2101

White internally lit unit with LED technology. Available only in matte ice white finish.

RGBW LED Ref. 45002L



ice 2101

Unit with internal lighting with RGBW LED technology and remote control unit for switching colors. Available only in matte ice white finish. Remote control included.

RGBW LED DMX Ref. 45002D





Unit with internal lighting with RGBW LED technology and remote control unit for switching colors. Also controlLED by DMX-1024 (wireless), enabling communication between one or more products simultaneously via the DMX transmitter (not included)