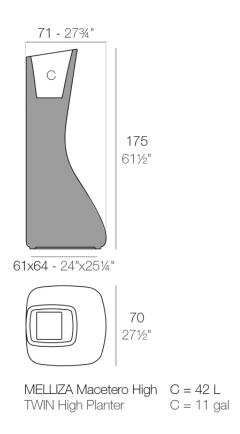

## Description

Pot made of polyethylene resin by rotational moulding. 100% Recyclable. Item suitable for indoor and outdoor use. Available in different finishes.

Weight: 20 Kg