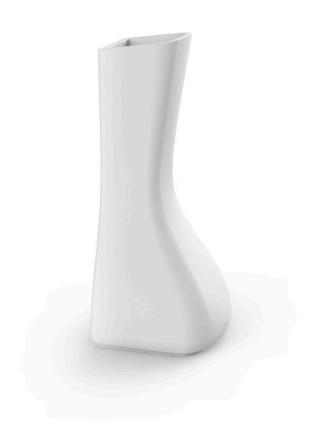

# Noma mellizas high

by Javier Mariscal

The Noma Collection, designed by <u>Javier Mariscal</u> for the Spanish brand <u>Vondom</u>, is a group of outdoor items. The idea behind NOMA was to create a new type of furniture by blending the functions of a planter and an outdoor table. The result is a **collection** that is distinctive and versatile in nature.

## Description

Pot made of polyethylene resin by rotational moulding. 100% Recyclable. Item suitable for indoor and outdoor use. Available in different finishes.

Weight: 20 Kg