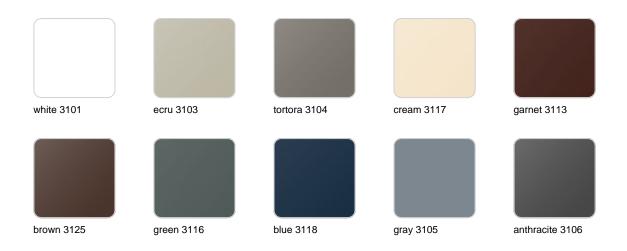

#### BASIC Ref. 45002A

Matt Polyethylene

SELF-WATERING Ref. 45002R

Self-watering system included in all planters except those with basic finish

#### LACQUERED Ref. 45002F

Lacquered Polyethylene