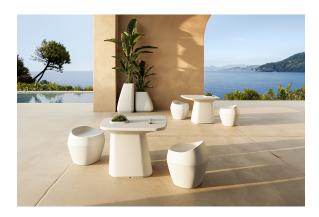

usly via the DMX transmitter (not included). There are two options to choose from: Professional XLR DMX and Home WIFI DMX. (Remote control included). Optional battery

**RGBW LED BATTERY** Ref. 45005Y



Unit with internal lighting with battery-powered RGBW LED technology. Includes charger and remote control for switching colors and charger. Available only in matte ice white finish.

**RGBW LED DMX BATTERY** Ref. 45005DY



Unit with internal lighting with RGBW LED technology and remote control unit for switching colors. Also controlLED by DMX-1024 (wireless), enabling communication between one or more products simultaneously via the DMX



transmitter (not included). There are two options to choose from: Professional XLR DMX and Home WIFI DMX. (Remote control included).

## **Ambients**