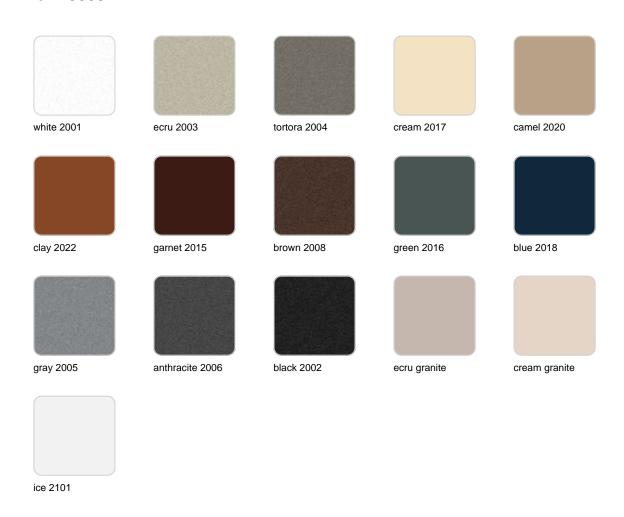

### **Finishes**

### finishes

#### BASIC Ref. 45005A

Matt Polyethylene

SELF-WATERING Ref. 45005R

Self-watering system included in all planters except those with basic finish

#### LACQUERED Ref. 45005F

Lacquered Polyethylene