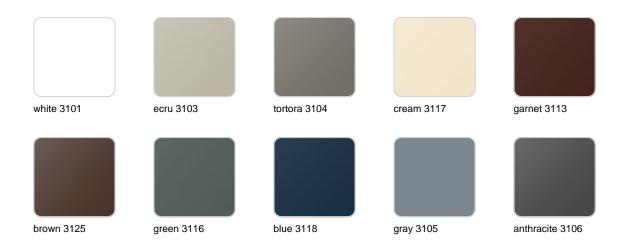

### **Finishes**

### finishes

#### BASIC Ref. 45005A

Matt Polyethylene

SELF-WATERING Ref. 45005R

Self-watering system included in all planters except those with basic finish

#### LACQUERED Ref. 45005F

Lacquered Polyethylene