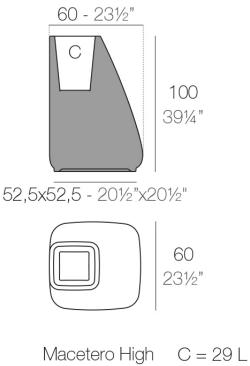

### Description

Pot made of polyethylene resin by rotational moulding. 100% Recyclable. Item suitable for indoor and outdoor use. Available in different finishes.

Weight: 12 Kg