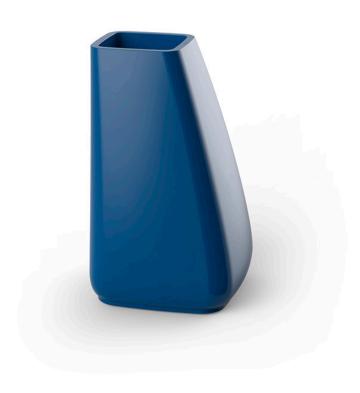

# Noma planter high

by Javier Mariscal

The Noma Collection, designed by <u>Javier Mariscal</u> for the Spanish brand <u>Vondom</u>, is a group of outdoor items. The idea behind NOMA was to create a new type of furniture by blending the functions of a planter and an outdoor table. The result is a **collection** that is distinctive and versatile in nature.

### Description

Pot made of polyethylene resin by rotational moulding. 100% Recyclable. Item suitable for indoor and outdoor use. Available in different finishes.

Weight: 12 Kg